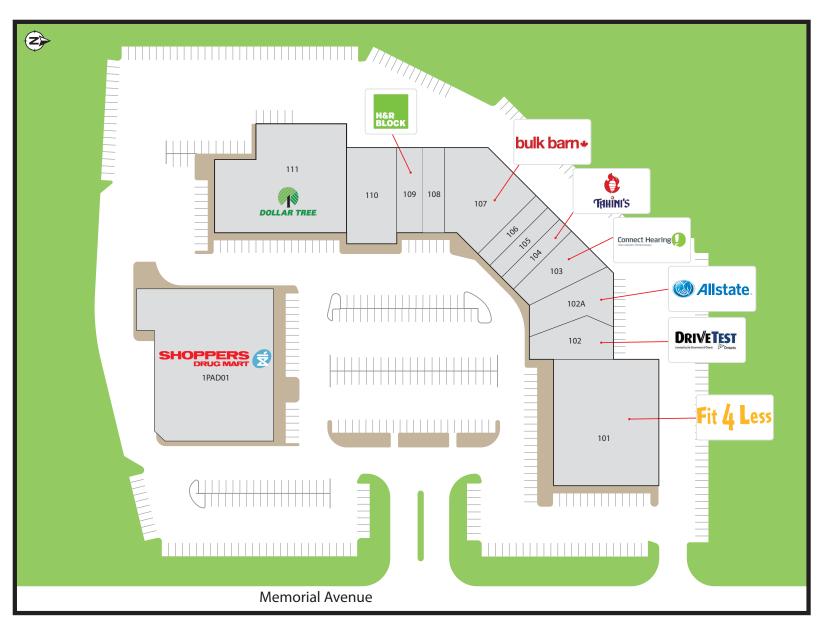

\$98,212

People Per Household

2.21

**McIntyre Centre** 

**Charles Walwyn** Senior Director, Leasing | Broker cwalwyn@salthillcapital.com | 416.646.7359

101. Fit4Less (12,000 sf)

102. Serco Des (2,450 sf)

102A. Allstate Insurance (3,310 sf)

103. Connect Hearing (2,312 sf)

104. Tahini's (1,600 sf)

105. The Pizza Street (1200 sf)

106. CruiseShip Centers (1,200 sf)

107. Bulk Barn (5,796 sf)

108. Techbuddyz (1700 sf)

109. H&R Block (1,720 sf)

110. Royal Paan (4,282 sf)

111. Dollar Tree (11,745 sf)

1PAD01. Shoppers Drug Mart (16,993 sf)