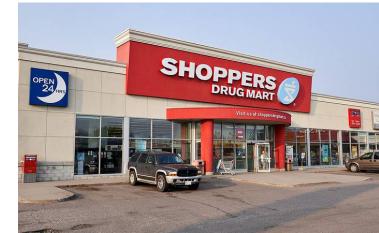

ion to attract a consistent stream of foot traffic. These factors position the Centre as an attractive destination for businesses aiming to establish a strong retail presence and tap into a thriving market.

- Anchored by Shoppers Drug Mart, Fit4Less, a brand new Dollar Tree, and Bulk Barn.
- The presence of major retailers in the vicinity, including Walmart, Giant Tiger, Winners, and Home Depot, contributes to the regular flow of visitors to the area.
- Located in Thunder Bay's busy retail node, adjacent to the Intercity Shopping Centre.
- Smaller units available offering a great opportunity for QSRs.

## **Demographics** | 10km Radius



**Population** 

105,824



Number of Households

47,751



Median Age

56



Household Income

\$98,212



People Per Household

2.21



















**McIntyre Centre** 

**Charles Walwyn** Senior Director, Leasing | Broker cwalwyn@salthillcapital.com | 416.646.7359





101. Fit4Less (12,000 sf)

102. Serco Des (2,450 sf)

102A. Allstate Insurance (3,310 sf)

103. Connect Hearing (2,312 sf)

104. Tahini's (1,600 sf)

105. The Pizza Street (1200 sf)

106. CruiseShip Centers (1,200 sf)

107. Bulk Barn (5,796 sf)

108. Techbuddyz (1700 sf)

109. H&R Block (1,720 sf)

110. Royal Paan (4,282 sf)

111. Dollar Tree (11,745 sf)

1PAD01. Shoppers Drug Mart (16,993 sf)