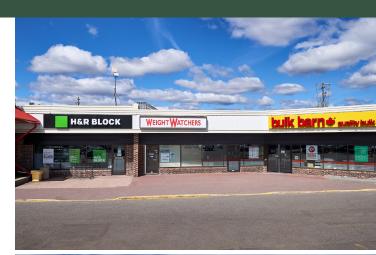

103. Connect Hearing (2,312 sf)

104. Tahini's (1,600 sf)

105. The Pizza Street (1200 sf)

106. CruiseShip Centers (1,200 sf)

107. Bulk Barn (5,796 sf)

108. Techbuddyz (1700 sf)

109. H&R Block (1,720 sf)

110. Royal Paan (4,282 sf)

111. Dollar Tree (11,745 sf)

1PAD01. Shoppers Drug Mart (16,993 sf)