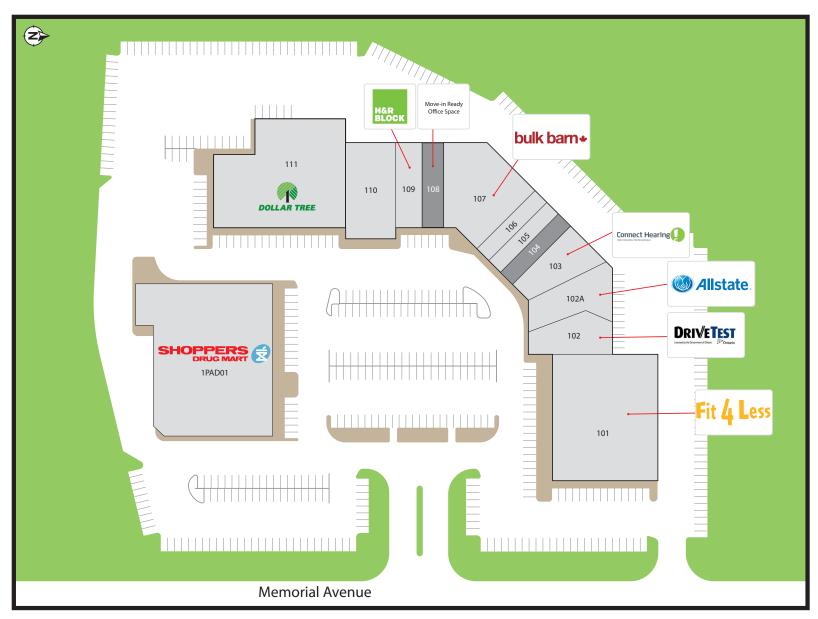

\$98,212

People Per Household

2.21

**McIntyre Centre** 

101. Fit4Less (12,000 sf)

102. Serco Des (2,450 sf)

102A. Allstate Insurance (3,310 sf)

103. Connect Hearing (2,312 sf)

## 104. Available (1,600 sf)

105. The Pizza Street (1,200 sf)

106. CruiseShip Centers (1,200 sf)

107. Bulk Barn (5,796 sf)

## 108. Available (1,700 sf)

109. H&R Block (1,720 sf)

110. Royal Paan (4,282 sf)

111. Dollar Tree (11,745 sf)

1PAD01. Shoppers Drug Mart (16,993 sf)