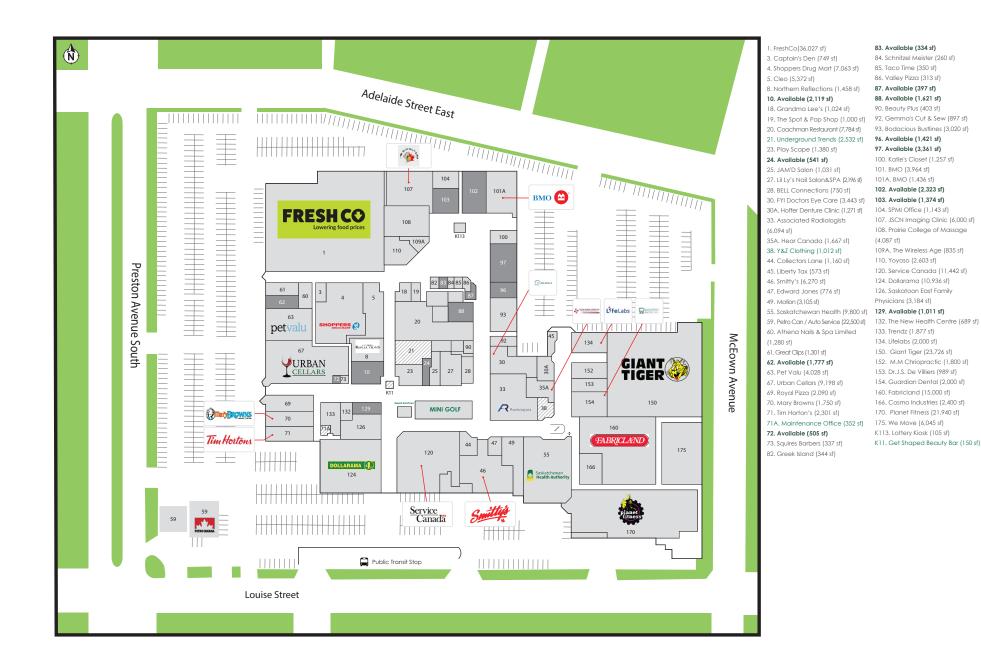

### Highlights

Located in Saskatoons South East quadrant, Market Mall is a 307,655 SF community-focused, enclosed Shopping Centre that is in the final stages of a major redevelopment project. It is located at Preston Avenue & Louise Street, in Saskatoon's south-eastern residential district. The Centre's new amenities and layout attract a diverse and strong customer base of families and young professionals, boasting high foot traffic numbers year round. Amenities include an indoor mini golf, two fitness centres, and a municipal bus terminal located on-site.

- Major Tenants: Freshco, Pet Valu, Tim Hortons, Giant Tiger, Dollarama, Planet Fitness, Fabricland, Shoppers Drug Mart and many more.
- Location of Saskatoon and district Pass Port Office.
- The Centre offers two levels of free, heated underground parking as well as ample surface parking.
- Two high schools within 2 block radius.
- Climate controlled enclosed Shopping Centre.
- On-site Property Management and Security teams.