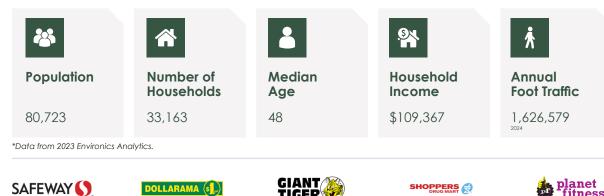

district Pass Port Office.
- The Centre offers two levels of free, heated underground parking as well as ample surface parking.
- Two high schools within 2 block radius.
- Climate controlled enclosed Shopping Centre.
- On-site Property Management and Security teams.

#### The Community Hub

Salthill developed the Community Hub program to create memorable experiences and support our local communities. The Spot is one of the three pillars that make up the Hub and is a community-inspired room available to organizations interested in hosting activities, workshops, group classes and more. Market Mall welcomes groups from Saskatoon and surrounding communities to utilize the space, as well as space throughout our common areas, driving further traffic to the Centre.

## Demographics | 3km Radius







# Market Mall

2325 Preston Ave., Saskatoon, SK

JoAnn Graham Senior Manager, Leasing | Associate Broker jgraham@salthillcapital.com | 306.343.3840