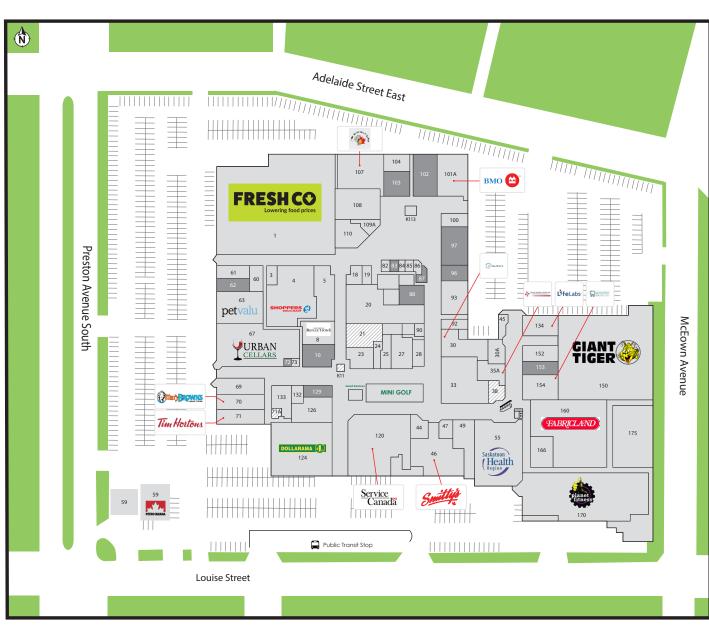

\$109,367

Quarterly Visitors

487,162

\*Data from 2023 Environics Analytics.

**Market Mall** 

- 83. Available (334 sf) FreshCo(36,027 sf)
- 3. Captain's Den (749 sf)
- 4. Shoppers Drug Mart (7,063 sf) 5, Cleo (5,372 sf)
- 8. Northern Reflections (1,458 sf)

### 10. Available (2.119 sf)

- 18. Grandma Lee's (1,024 sf) 19. The Spot & Pop Shop (1,000 sf)
- 20. Coachman Restaurant (7,784 sf)
- 21. Underground Trends (2,532 sf)
- 23. Play Scape (1,380 sf)
- 24. Matt Love (541 sf) 25. JAM'D Salon (1,031 sf)
- 27. Lil Ly's Nail Salon&SPA (2,196 st)
- 28. BELL Connections (750 sf) 30. FYI Doctors Eye Care (3,443 sf)
- 30A. Hoffer Denture Clinic (1,271 sf) 33. Associated Radiologists
- 35A. Hear Canada (1,667 sf) 38. Y&Z Clothing (1,012 sf)
- 44. Collectors Lane (1,160 sf)
- 45. Liberty Tax (573 sf)
- 46. Smitty's (6,270 sf)
- 47. Edward Jones (776 sf)
- 49. Motion (3,105 sf)
- 55. Saskatoon Health (9,800 sf)
- 59. Petro Can / Auto Service (22.500 sf) 60. Athena Nails & Spa Limited
- 61. Great Clips (1,301 sf)
- 62. Available (1,777 sf) 63. Pet Valu (4,028 sf)
- 67. Urban Cellars (9,198 sf)
- 69 Royal Pizza (2.090 sf)
- 70. Mary Browns (1,750 sf)
- 71. Tim Horton's (2,301 sf)
- 71A. Maintenance Office (352 sf)

## 72. Available (505 sf)

- 73. Squires Barbers (337 sf)
- 82. Greek Island (344 sf)

- 84. Schnitzel Meister (260 sf)
- 85. Taco Time (350 sf) 86. Valley Pizza (313 sf)

## 87. Available (397 sf)

## 88. Available (1,621 sf)

- 90. Beauty Plus (403 sf)
- 92. Gemma's Cut & Sew (897 sf)
- 93. Bodacious Bustlines (3.020 sf)
- 96. Available (1,421 sf)

### 97. Available (3,361 sf)

- 100. Katie's Closet (1,257 sf)
- 101. BMO (3,964 sf)
- 101A. BMO (1,436 sf)

## 102. Available (2,323 sf)

## 103 Available (1 374 sf)

- 104. SPMI Office (1,143 sf)
- 107. JSCN Imaging Clinic (6,000 sf)
- 108. Prairie College of Massage (4.087 sf)
- 109A. The Wireless Age (835 sf)
- 110. Yoyoso (2,603 sf) 120, Service Canada (11,442 sf)
- 124. Dollarama (10.936 sf)
- 126. Saskatoon East Family

### Physicians (3,184 sf) 129. Available (1,011 sf)

#### 132. The New Health Centre (689 sf)

- 133. Trendz (1,877 sf)
- 134. Lifelabs (2.000 sf)
- 150. Giant Tiger (23,726 sf)
- 152. M.M Chriopractic (1,800 sf)

#### 153. Available (989 sf)

- 154, Guardian Dental (2.000 sf)
- 160. Fabricland (15,000 sf) 166. Cosmo Industries (2,400 sf)
- 170. Planet Fitness (21,940 sf)
- 175 We Move (6.045 sf)
- K113. Lottery Kiosk (105 sf)
- K11. Get Shaped Beauty Bar (150 sf)