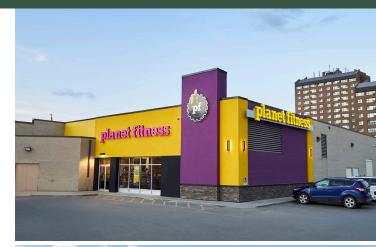

- Major Tenants: Freshco, Pet Valu, Tim Hortons, Giant Tiger, Dollarama, Planet fitness, Fabricland, Shoppers drug Mart and many more.
- Location of Saskatoon and district Pass Port Office.
- The Centre offers two levels of free, heated underground parking as well as ample surface parking.
- Two high schools within 2 block radius.
- Climate controlled enclosed Shopping Centre.
- On-site Property Management and Security teams.

#### 153. Available (989 sf)

- 154, Guardian Dental (2.000 sf)
- 160. Fabricland (15,000 sf) 166. Cosmo Industries (2,400 sf)
- 170. Planet Fitness (21,940 sf)
- 175 We Move (6.045 sf)
- K113. Lottery Kiosk (105 sf)
- K11. Get Shaped Beauty Bar (150 sf)