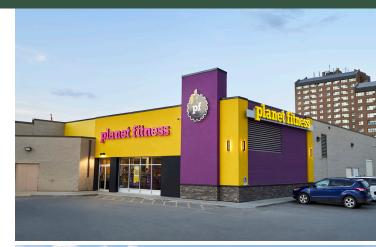

- Major Tenants: Freshco, Pet Valu, Tim Hortons, Giant Tiger, Dollarama, Planet fitness, Fabricland, Shoppers drug Mart and many more.
- Location of Saskatoon and district Pass Port Office.
- The Centre offers two levels of free, heated underground parking as well as ample surface parking.
- Two high schools within 2 block radius.
- Climate controlled enclosed Shopping Centre.
- On-site Property Management and Security teams.

#### 153. Available (1,000 sf)

- 154, Guardian Dental (2.000 sf) 160. Fabricland (15,000 sf)
- 166. Cosmo Industries (2,400 sf)
- 170. Planet Fitness (21,940 sf)
- 175 We Move (6.045 sf)
- K113. Lottery Kiosk (105 sf)
- K11. Get Shaped Beauty Bar (150 sf)