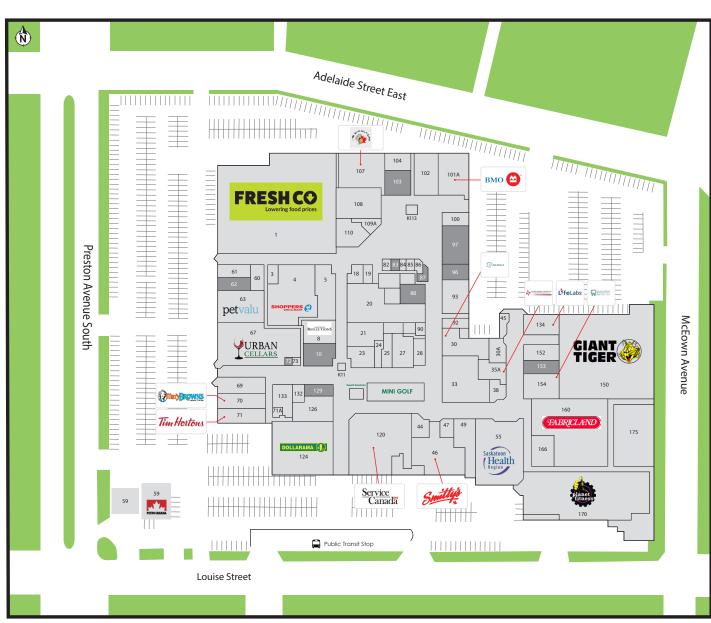

\$109,367

Quarterly Visitors

487,162

\*Data from 2023 Environics Analytics.

**Market Mall** 

- 83. Available (334 sf) FreshCo(36,027 sf)
- 3. Captain's Den (749 sf)
- 4. Shoppers Drug Mart (7,063 sf) 86. Valley Pizza (313 sf) 5, Cleo (5,372 sf)
- 8. Northern Reflections (1,458 sf)
- 10. Available (2.119 sf)

- 18. Grandma Lee's (1,024 sf) 19. The Spot & Pop Shop (1,000 sf)
- 20. Coachman Restaurant (7,784 sf) 21. Underground Trends (2,532 sf)
- 23. Play Scape (1,380 sf)
- 24. Matt Love (541 sf)
- 25. JAM'D Salon (1,031 sf)
- 27. Lil Ly's Nail Salon&SPA (2,196 st)
- 28. BELL Connections (750 sf) 30. FYI Doctors Eye Care (3,443 sf)
- 30A. Hoffer Denture Clinic (1,271 sf) 33. Associated Radiologists
- 35A. Helix Hearing (1667 sf) 38. Y&Z Clothing (1,012 sf)
- 44. Collectors Lane (1,160 sf)
- 45. Liberty Tax (573 sf)
- 46. Smitty's (6,270 sf)
- 47. Edward Jones (776 sf)
- 49. Sage Senior's Resources (3,105 sf)
- 55. Saskatoon Health (9,800 sf)
- 59. Petro Can / Auto Service (22.500 sf)
- 60. Athena Nails & Spa Limited
- 61. Great Clips (1,301 sf)

#### 62. Available (1,802 sf)

- 63. Pet Value (4,028 sf)
- 67. Urban Cellars (9,198 sf) 69 Royal Pizza (2.090 sf)
- 70. Mary Browns (1,750 sf)
- 71. Tim Horton's (2,301 sf) 71A. Maintenance Office (352 sf)

## 72. Available (505 sf)

73. Squires Barbers (337 sf) 82. Greek Island (344 sf)

- 84. Schnitzel Meister (260 sf)
- 85. Taco Time (350 sf)

# 87. Available (397 sf)

#### 88. Available (1,585 sf)

- 90. Beauty Plus (403 sf)
- 92. Gemma's Cut & Sew (897 sf)
- 93. Bodacious Bustlines (3.020 sf)

#### 96. Available (1,400 sf)

#### 97. Available (3,342 sf)

- 100. Katie's Closet (1,257 sf)
- 101. BMO (3,964 sf)
- 101A. BMO (1,436 sf)

## 102. Fashion Addition (2,323 sf)

### 103 Available (1 374 sf)

- 104. SPMI Office (1,143 sf)
- 107. JSCN Imaging Clinic (6,000 sf)
- 108. Prairie College of Massage

## (4.087 sf)

- 109A. The Wireless Age (835 sf)
- 110. Yoyoso (2,603 sf)
- 120, Service Canada (11,442 sf)
- 124. Dollarama (10.936 sf)
- 126. Saskatoon East Family
- Physicians (3,184 sf)

#### 129. Available (1,100 sf)

#### 132. The New Health Centre (689 sf)

- 133. Trendz (1,877 sf)
- 134. Lifelabs (2.000 sf)
- 150. Giant Tiger (23,726 sf)
- 152. M.M Chriopractic (1,800 sf)

#### 153. Available (1,000 sf)

- 154, Guardian Dental (2.000 sf) 160. Fabricland (15,000 sf)
- 166. Cosmo Industries (2,400 sf)
- 170. Planet Fitness (21,940 sf)
- 175 We Move (6.045 sf)
- K113. Lottery Kiosk (105 sf)
- K11. Get Shaped Beauty Bar (150 sf)