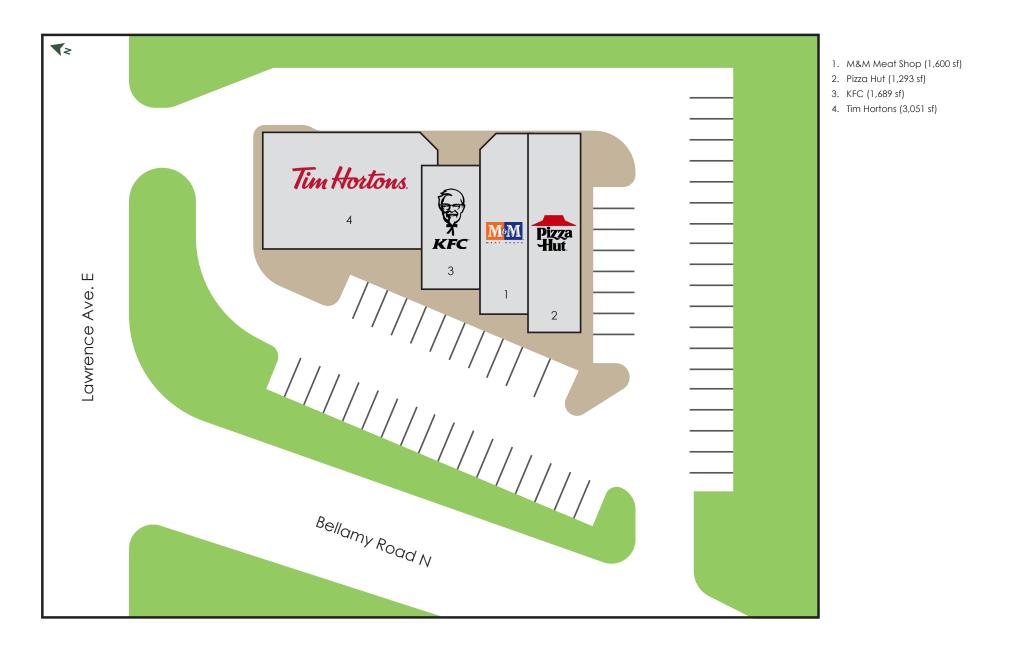

## **Highlights**

Lawrence Avenue Plaza is a 7,633 sf open-air strip Shopping Centre located in Scarborough's eastern retail node. It is conveniently situated adjacent to an established residential community. The Plaza's modern design and amenities make it an attractive and convenient choice for businesses.

- Current tenants include popular anchors such as Tim Horton's, KFC, M&M Meats, and ٠ Pizza Hut, making it an ideal spot for a business looking to take advantage of high foot traffic.
- Public transit stop located on the premises. ٠
- The building offers ample parking space for customers and tenants alike. ٠