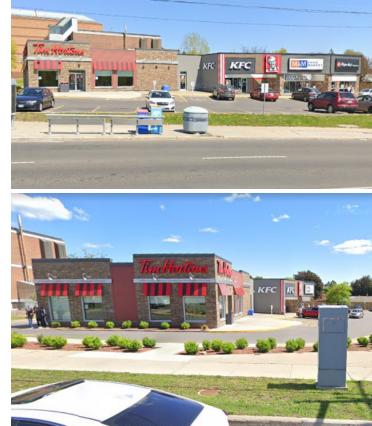

## **Highlights**

Lawrence Avenue Plaza is a 7,633 sf open-air strip Shopping Centre located in Scarborough's eastern retail node. It is conveniently situated adjacent to an established residential community. The Plaza's modern design and amenities make it an attractive and convenient choice for businesses.

- Current tenants include popular anchors such as Tim Horton's, KFC, M&M Meats, and ٠ Pizza Hut, making it an ideal spot for a business looking to take advantage of high foot traffic.
- Public transit stop located on the premises. ٠
- The building offers ample parking space for customers and tenants alike. ٠