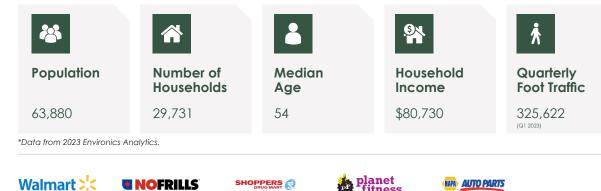

r Crossing

621 Fairville Blvd, Saint John, NB

FOR LEASE



**Donald Burton** Principal, Property Management | Broker of Record dburton@salthillcapital.com | 416.644.1746

### Highlights

Lancaster Crossing is a 235,000 SF enclosed Shopping Centre located in the heart of Saint John's west side retail node and commercial retail uses. Lancaster Crossing has over 300,000 visits per quarter and is a popular destination for families with young children as it provides the convenience of daily necessities and services.

- Anchored by a 103,000 SF Walmart, the Saint John Public Library, and a 36,000 ٠ SF No Frills.
- The Centre is visible from the Saint John through-way Route One, located on the ٠ northwest corner of Bleury Street and Fairville Boulevard.





### **Demographics** | 10km Radius



fitness

## Lancaster Crossing

621 Fairville Blvd, Saint John, NB

#### FOR LEASE

Donald Burton Principal, Property Management | Broker of Record dburton@salthillcapital.com | 416.644.1746