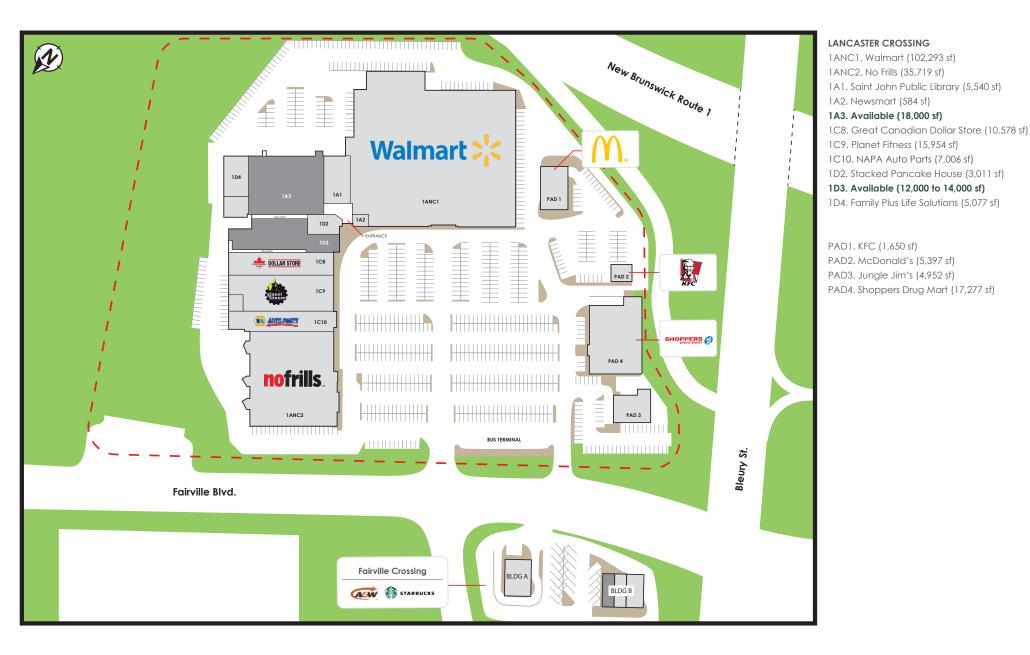

- Anchored by a 103,000 SF Walmart, the Saint John Public Library, and a 36,000 ٠ SF No Frills.
- The Centre is visible from the Saint John through-way Route One, located on the ٠ northwest corner of Bleury Street and Fairville Boulevard.