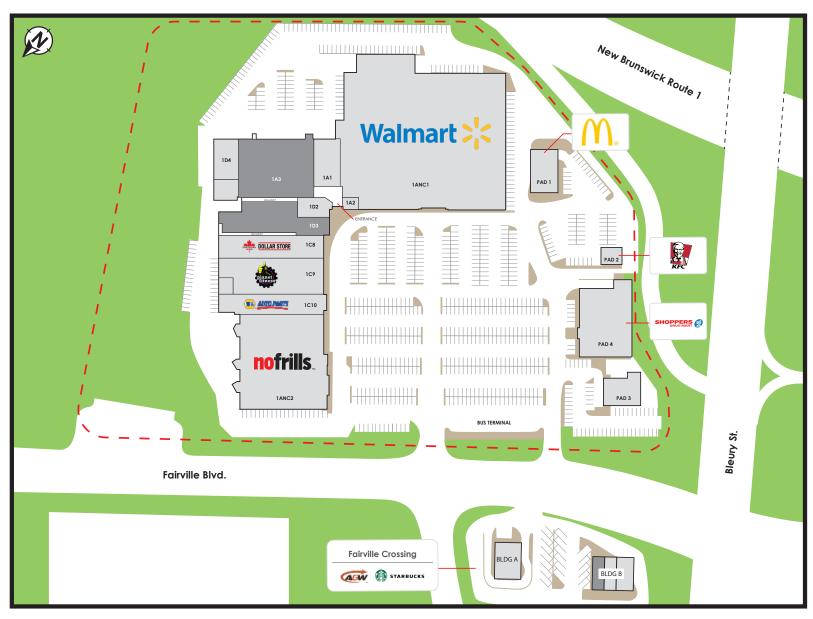

- Anchored by a 103,000 SF Walmart, the Saint John Public Library, and a 36,000 SF No Frills.
- The Centre is visible from the Saint John through-way Route One, located on the northwest corner of Bleury Street and Fairville Boulevard.

### LANCASTER CROSSING

1ANC1. Walmart (102,293 sf)

1ANC2. No Frills (35,719 sf)

1A1. Saint John Public Library (5,540 sf)

1A2. Newsmart (584 sf)

### 1A3. Available (18,000 sf)

1C8. Great Canadian Dollar Store (10,578 sf)

1C9. Planet Fitness (15,954 sf)

1C10. NAPA Auto Parts (7,006 sf)

1D2. Stacked Pancake House (3,011 sf)

#### 1D3. Available (12,000 to 14,000 sf)

1D4. Family Plus Life Solutions (5,077 sf)

PAD1. KFC (1,650 sf)

PAD2. McDonald's (5,397 sf)

PAD3. Jungle Jim's (4,952 sf)

PAD4. Shoppers Drug Mart (17,277 sf)