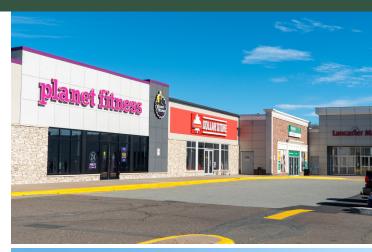

### Highlights

Lancaster Crossing is a 235,000 SF enclosed Shopping Centre located in the heart of Saint John's west side retail node and commercial retail uses. Lancaster Crossing has over 300,000 visits per quarter and is a popular destination for families with young children as it provides the convenience of daily necessities and services.

### 1A3. Available (18,000 sf)

1C8. Great Canadian Dollar Store (10,578 sf)

1C9. Planet Fitness (15,954 sf)

1C10. NAPA Auto Parts (7,006 sf)

1D2. Stacked Pancake House (3,011 sf)