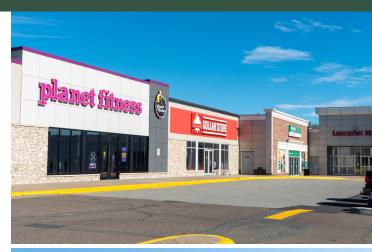

#### **Highlights**

Lancaster Mall is a 235,000 SF enclosed Shopping Centre located in the heart of Saint John's west side retail node and commercial retail uses. Lancaster Mall has over 300,000 visits per quarter and is a popular destination for families with young children as it provides the convenience of daily necessities and services.

- Anchored by a 103,000 SF Walmart, the Saint John Public Library, and a 36,000 SF No Frills.
- The Centre is visible from the Saint John through-way Route One, located on the northwest corner of Bleury Street and Fairville Boulevard.

1A6. Kerr Optical (900 sf)

1A7. Available (4,290 sf)

1C8. Great Canadian Dollar Store (10,578 sf)

1C9. Planet Fitness (15,954 sf)

1C10. Available (9,000 sf)

1D1. Available (12,338 sf)

1D2. Stacked Pancake House (3,011 sf)