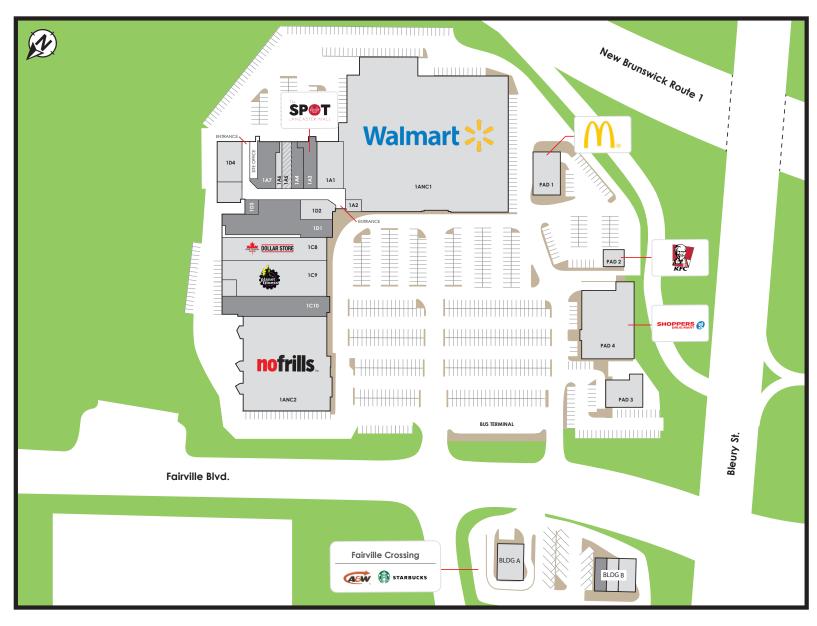

#### LANCASTER MALL

1ANC1. Walmart (102,293 sf)

1ANC2. No Frills (35,719 sf)

1A1. Saint John Public Library (5,540 sf)

1A2. Newsmart (584 sf)

1A3. Available (3,275 sf)

1A4. Available (2,357 sf)

1A5. Ears For You (1,069 sf)

1A6. Kerr Optical (900 sf)

1A7. Available (4,290 sf)

1C8. Great Canadian Dollar Store (10,578 sf)

1C9. Planet Fitness (15,954 sf)

1C10. Available (9,000 sf)

1D1. Available (12,338 sf)

1D2. Stacked Pancake House (3,011 sf)

1D3. Available (840 sf)

1D4. Family Plus Life Solutions (5,077 sf)

PAD1. KFC (1,650 sf)

PAD2. McDonald's (5,397 sf)

PAD3. Jungle Jim's (4,952 sf)

PAD4. Shoppers Drug Mart (17,277 sf)