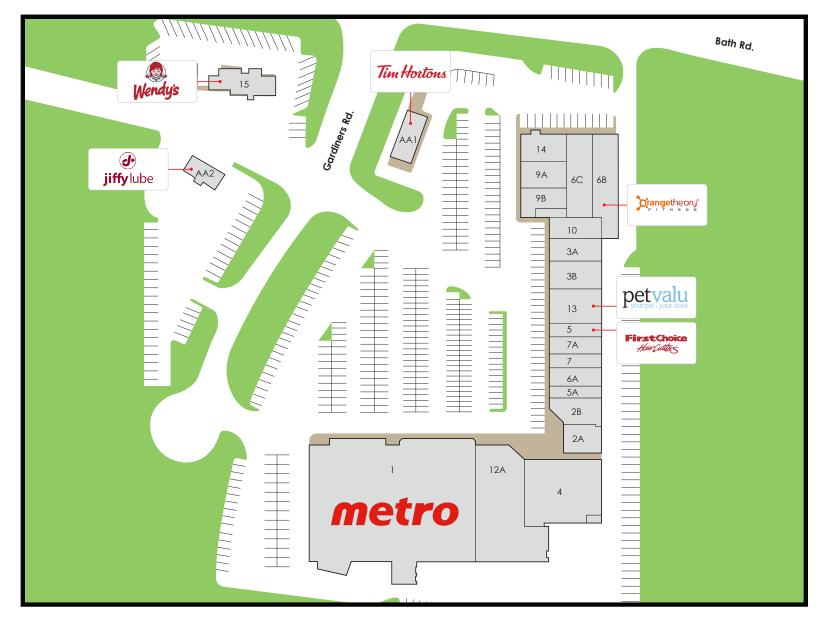

#### FOR LEASE

Charles Walwyn Senior Director, Leasing | Broker cwalwyn@salthillcapital.com | 416.646.7359

1. Metro (39,769 sf) 2A. Revolving Door, The (2,233 sf) 2B. Tweed (2,100 sf) 3B. Praxair Canada (3,162 sf) 3A. Mac N Wings (1,918 sf) 4. Fabricland (15,047 sf) 5. First Choice Haircutters (986 sf) 5A. The Pita Pit (1,200 sf) 6C. Play It Again Fitness (5,074 sf) 6B. Orange Theory Fitness (3,500 sf) 6A. Mr. Jackets (1,809 sf) 7. Chrome Nails Spa Inc. (1,421 sf) 7A. Toronto Nail & Beauty Supply (1,884 sf) 9A. Norwest Family Physicians (2,307 sf) 9B. Pharmasave (2,491 sf) 10. Right Move Physiotherapy (1,980 sf) 12A. Improbable Escapes (6,209 sf) 13. Petvalu (3,545 sf) 14. Burnham Optical (2,478 sf) 15. Wendy's (3,073 sf) AA1. Tim Horton (2,100 sf) AA2. Jiffy Lube (2,300 sf)