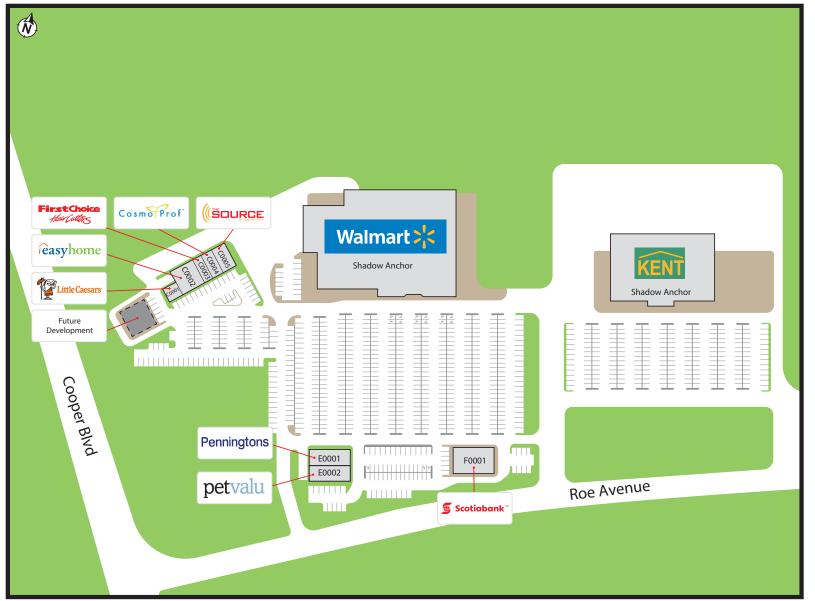

## Highlights

Gander is a 25,472 SF Shopping Centre that is situated at the intersection of Cooper Boulevard and Roe Avenue in Gander. Gander is in the northeastern part of the island of Newfoundland in the province of Newfoundland and Labrador, approximately 40 kilometers (25 mi) south of Gander Bay and located on the northeastern shore of Gander Lake.

• The Centre is anchored by a Walmart department store. Other national tenants include Bank of Nova Scotia, Penningtons, EasyHome, The Source and Pet Valu.

## **Gander Shopping Centre**

55 Roe Avenue, Gander, NL

FOR LEASE

Donald Burton Principal, Property Management | Broker of Record dburton@salthillcapital.com | 416.644.1746

C0001. Little Caesars Pizza (1,442 sf) C0002. Easy Home (3,981 sf) C0003. First Choice Haircutters (924 sf) C0004. Cosmo Pro (2,079 sf) C0005. The Source (2,248 sf) E0001. Penningtons (3,992 sf) E0002. Pet Valu (4,219 sf) F0001. Scotiabank (6,619 sf)