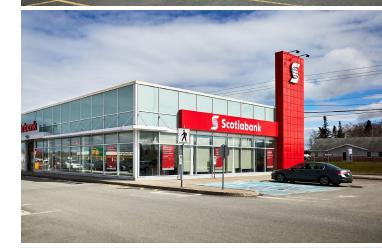

• The Centre is anchored by a Walmart department store. Other national tenants include Bank of Nova Scotia, Penningtons, EasyHome, The Source and Pet Valu.

## **Gander Shopping Centre**

55 Roe Avenue, Gander, NL

FOR LEASE

Donald Burton Principal, Property Management | Broker of Record dburton@salthillcapital.com | 416.644.1746

C0001. Little Caesars Pizza (1,442 sf) C0002. Easy Home (3,981 sf) C0003. First Choice Haircutters (924 sf) C0004. Cosmo Pro (2,079 sf) C0005. The Source (2,248 sf) E0001. Penningtons (3,992 sf) E0002. Pet Valu (4,219 sf) F0001. Scotiabank (6,619 sf)