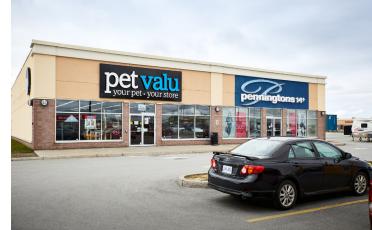

• The Centre is anchored by a Walmart department store. Other national tenants include Bank of Nova Scotia, Penningtons, EasyHome, The Source and Pet Valu.

## **Gander Shopping Centre**

55 Roe Avenue, Gander, NL

FOR LEASE

Donald Burton Principal, Property Management | Broker of Record dburton@salthillcapital.com | 416.644.1746

C0001. Little Caesars Pizza (1,442 sf) C0002. Easy Home (3,981 sf) C0003. First Choice Haircutters (924 sf) C0004. Cosmo Pro (2,079 sf) C0005. The Source (2,248 sf) E0001. Penningtons (3,992 sf) E0002. Pet Valu (4,219 sf) F0001. Scotiabank (6,619 sf)