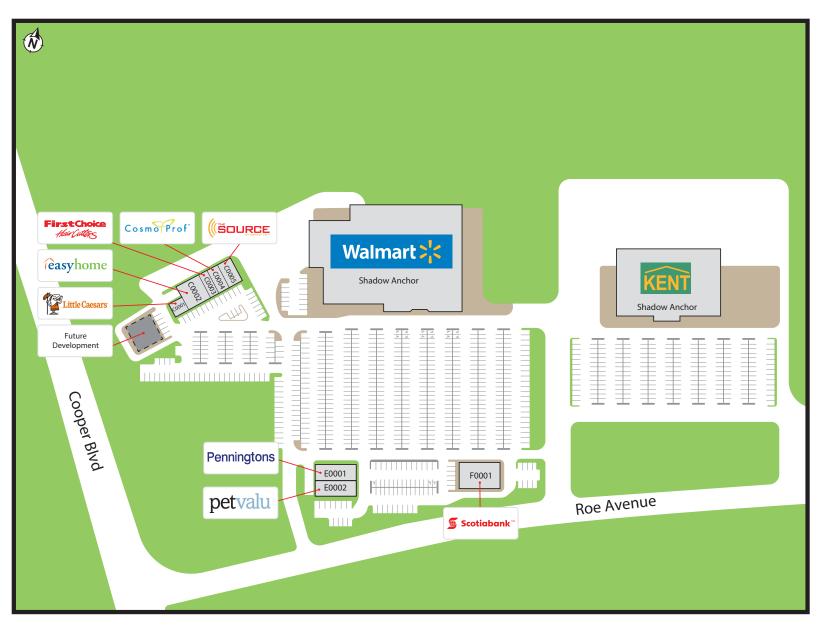

## **Gander Shopping Centre**

55 Roe Avenue, Gander, NL

Petr Kafka Principal, Leasing | Salesperson pkafka@salthillcapital.com | 416.642.6032

**FOR LEASE** 

C0001. Little Caesars Pizza (1,442 sf) C0002. Easy Home (3,981 sf)

C0003. First Choice Haircutters (924 sf)

C0004. Cosmo Pro (2,079 sf)

C0005. The Source (2,248 sf)

E0001. Penningtons (3,992 sf)

E0002. Pet Valu (4,219 sf)

F0001. Scotiabank (6,619 sf)