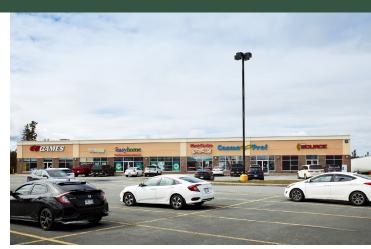

• The Centre is anchored by a Walmart department store. Other national tenants include Bank of Nova Scotia, Penningtons, EasyHome, The Source and Pet Valu.

C0003. First Choice Haircutters (924 sf)

C0004. Cosmo Pro (2,079 sf)

C0005. The Source (2,248 sf)

E0001. Penningtons (3,992 sf)

E0002. Pet Valu (4,219 sf)

F0001. Scotiabank (6,619 sf)