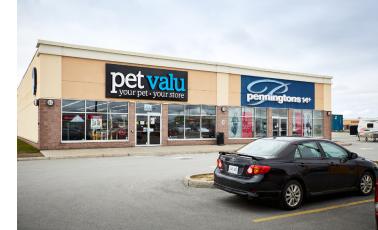

• The Centre is anchored by a Walmart department store. Other national tenants include Bank of Nova Scotia, Penningtons, EasyHome, The Source and Pet Valu.

C0003. First Choice Haircutters (924 sf)

C0004. Cosmo Pro (2,079 sf)

C0005. The Source (2,248 sf)

E0001. Penningtons (3,992 sf)

E0002. Pet Valu (4,219 sf)

F0001. Scotiabank (6,619 sf)