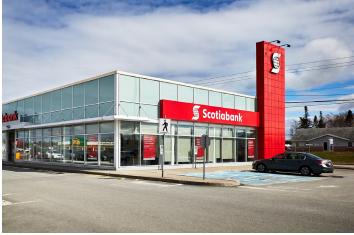

• The Centre is anchored by a Walmart department store. Other national tenants include Bank of Nova Scotia, Penningtons, EasyHome, The Source and Pet Valu.

C0003. First Choice Haircutters (924 sf)

C0004. Cosmo Pro (2,079 sf)

C0005. The Source (2,248 sf)

E0001. Penningtons (3,992 sf)

E0002. Pet Valu (4,219 sf)

F0001. Scotiabank (6,619 sf)