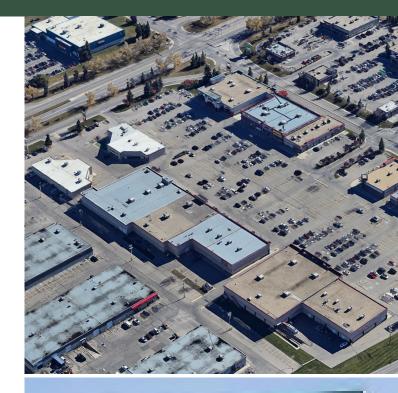

### **Highlights**

Gaetz Avenue Crossing is a Shopping Centre located in Red Deer, Alberta, situated along Gaetz Avenue, a major north-south corridor in the city. The Centre features a variety of stores, services, and restaurants, catering to the diverse needs of the local community.

- The Centre's major retailers are Michaels, Chapters, Ashley Furniture Warehouse and Petland.
- It is located between Highway 2 and Gaetz Avenue, Red Deer's primary commercial corridor.