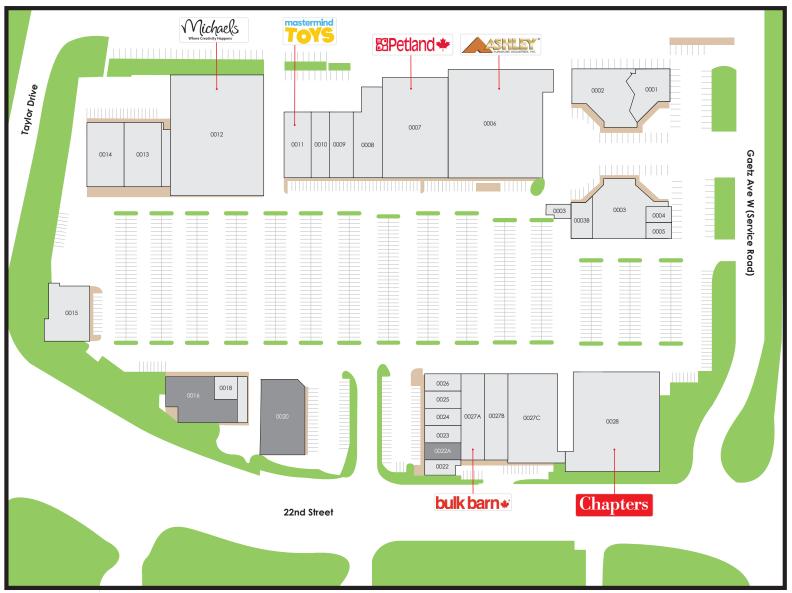

# **Gaetz Avenue Crossing**

5250 22 St, Red Deer, AB

Peter Stuart Manager, Leasing | Salesperson pstuart@strathallen.com | 416.238.8147

0001. Alpine Insurance

0002. Red Deer Sportsworld

0003. Red Deer Discount Golf

0003B, 420 Premium Market

0003m. 420 Premium Market

0004. Cash Money

0005. M & M Meats

0006. Ashley Homestore

0007. Petland

0008. A Buck Or Two Plus

0009. Warehouse One

0010. Liquor Crossing

0011. Mastermind Toys

0012. Michaels

0013. Shoppers Home Health Care

0014. Sleep Country Canada

0015. Tony Roma's

#### 0016. Available

0018. Expedia Cruiseship centres

0019. Image Dental Care

#### 0020. Available

0022. Booster Juice

### 0022A. Available

0223. Chiropractic Clinic

0024. Rk Nails

0025. First Choice Haircutters

0026. Quizno's Sub

0027A. Bulk Barn

0027B. Lammles Western Wear

0027C. Nutters Bulk & Natural Foods

0028. Chapters