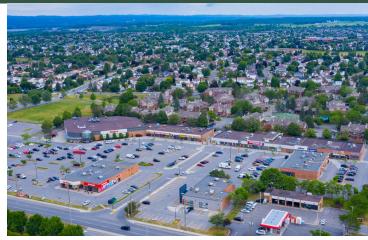

## Fallingbrook Shopping Centre

FOR LEASE

Marc Boudreau Senior Manager, Leasing mboudreau@salthillcapital.com | 514.245.9299

1675 Tenth Line Rd, Orléans, ON

- 1. Metro (32,785 sf)
- 2A. La Belle Poutine (3,258 sf)
- 2B. Global Pet Food (4,628 sf)
- 3. The King (907 sf)
- 7. Bite Burger (3,144 sf)
- 8. Cha time (623 sf)
- 10. Paskal Global Dental Centre (1,685 sf)
- 11. Lucky House Chinese Food (1,276 sf)
- 12. Available (1,149 sf)
- 13A. Glamour Nails & Spa (1,305 sf)
- 13B. Pizza Pizza (1,511 sf)
- 14. Book Market (1,135 sf)
- 16. Booster Juice (1,060 sf)
- 17. Rogers (2,093 sf)
- 17B. CN Physio (1,716 sf)
- 17C. Davidson Earring Center (1,235 sf)
- 18A. Shoppers Drug Mart (21,852 sf)
- 19. Supplement King (1,245 sf)
- 20. Sushi Kan (3,412 sf)
- 21. Mary Brown's (2,665 sf)
- 22A. Eggspress (2,879 sf)
- 22B. Fat Bastards (1,143 sf)
- 22C. Easy Home (1,544 sf)
- 23. Mango Vapes (811 sf)
- 24. Dairy Queen (2,179 sf)