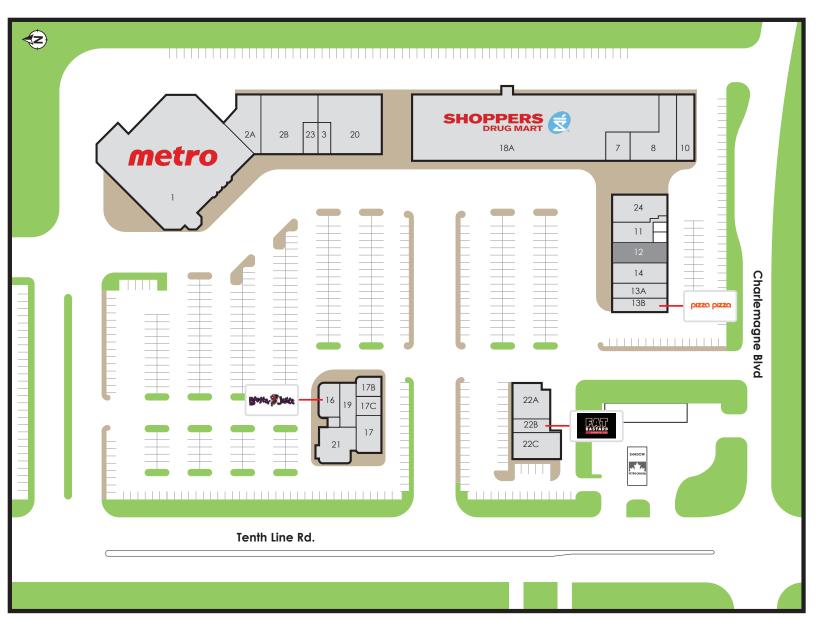

## Fallingbrook Shopping Centre

FOR LEASE

Marc Boudreau Senior Manager, Leasing mboudreau@salthillcapital.com | 514.245.9299

1675 Tenth Line Rd, Orléans, ON

- 1. Metro (32,785 sf)
- 2A. La Belle Poutine (3,258 sf)
- 2B. Global Pet Food (4,628 sf)
- 3. The King (907 sf)
- 7. Bite Burger (3,144 sf)
- 8. Cha time (623 sf)
- 10. Paskal Global Dental Centre (1,685 sf)
- 11. Lucky House Chinese Food (1,276 sf)
- 12. Available (1,149 sf)
- 13A. Glamour Nails & Spa (1,305 sf)
- 13B. Pizza Pizza (1,511 sf)
- 14. Book Market (1,135 sf)
- 16. Booster Juice (1,060 sf)
- 17. Rogers (2,093 sf)
- 17B. CN Physio (1,716 sf)
- 17C. Davidson Earring Center (1,235 sf)
- 18A. Shoppers Drug Mart (21,852 sf)
- 19. Supplement King (1,245 sf)
- 20. Sushi Kan (3,412 sf)
- 21. Mary Brown's (2,665 sf)
- 22A. Eggspress (2,879 sf)
- 22B. Fat Bastards (1,143 sf)
- 22C. Easy Home (1,544 sf)
- 23. Mango Vapes (811 sf)
- 24. Dairy Queen (2,179 sf)