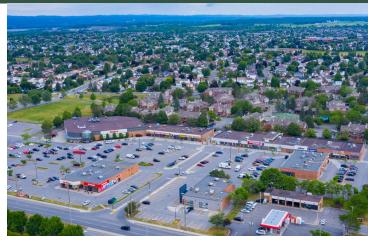

## Fallingbrook Shopping Centre

1675 Tenth Line Rd, Orléans, ON

FOR LEASE

Marc Boudreau Senior Manager, Leasing mboudreau@salthillcapital.com | 514.245.9299

- 1. Metro (32,785 sf)
- 2A. La Belle Poutine (3,258 sf)
- 2B. Global Pet Food (4,628 sf)
- 3. The King (907 sf)
- 7. Bite Burger (3,144 sf)
- 8. Cha time (623 sf)
- 10. Paskal Global Dental Centre (1,685 sf)
- 11. Lucky House Chinese Food (1,276 sf)
- 12. Les Mains D'Or Hair (1,149 sf)
- 13A. Glamour Nails & Spa (1,305 sf)
- 13B. Pizza Pizza (1,511 sf)
- 14. Book Market (1,135 sf)
- 16. Booster Juice (1,060 sf)
- 17. Rogers (2,093 sf)
- 17B. CN Physio (1,716 sf)
- 17C. Davidson Earring Center (1,235 sf)
- 18A. Shoppers Drug Mart (21,852 sf)
- 19. Supplement King (1,245 sf)
- 20. Sushi Kan (3,412 sf)
- 21. Mary Brown's (2,665 sf)
- 22A. Eggspress (2,879 sf)
- 22B. Fat Bastards (1,143 sf)
- 22C. Easy Home (1,544 sf)
- 23. Mango Vapes (811 sf)
- 24. Dairy Queen (2,179 sf)