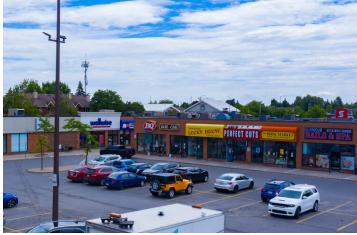

- Anchored Join Metro, Shoppers Drug Mart, Global Pets, Booster Juice, Pizza Pizza and many more!
- Situated just off of the busy Highway 174, the Centre is positioned to take advantage of the high vehicle traffic traveling between the Ottawa and Montreal areas.

## Fallingbrook Shopping Centre

1675 Tenth Line Rd, Orléans, ON

FOR LEASE

Marc Boudreau Senior Manager, Leasing mboudreau@salthillcapital.com | 514.245.9299

- 1. Metro (32,785 sf)
- 2A. La Belle Poutine (3,258 sf)
- 2B. Global Pet Food (4,628 sf)
- 3. The King (907 sf)
- 7. Bite Burger (3,144 sf)
- 8. Cha time (623 sf)
- 10. Paskal Global Dental Centre (1,685 sf)
- 11. Lucky House Chinese Food (1,276 sf)
- 12. Les Mains D'Or Hair (1,149 sf)
- 13A. Glamour Nails & Spa (1,305 sf)
- 13B. Pizza Pizza (1,511 sf)
- 14. Book Market (1,135 sf)
- 16. Booster Juice (1,060 sf)
- 17. Rogers (2,093 sf)
- 17B. CN Physio (1,716 sf)
- 17C. Davidson Earring Center (1,235 sf)
- 18A. Shoppers Drug Mart (21,852 sf)
- 19. Supplement King (1,245 sf)
- 20. Sushi Kan (3,412 sf)
- 21. Mary Brown's (2,665 sf)
- 22A. Eggspress (2,879 sf)
- 22B. Fat Bastards (1,143 sf)
- 22C. Easy Home (1,544 sf)
- 23. Mango Vapes (811 sf)
- 24. Dairy Queen (2,179 sf)