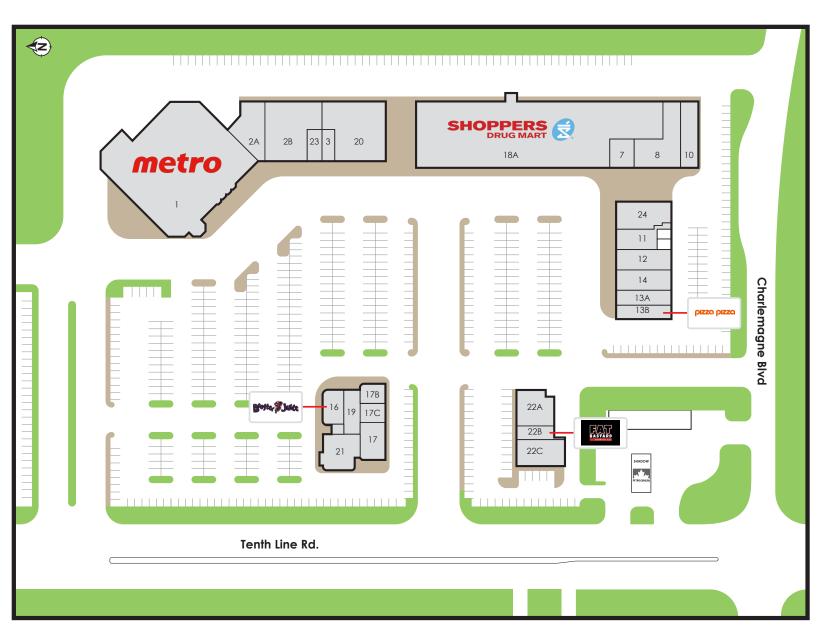

## Fallingbrook Shopping Centre

1675 Tenth Line Rd, Orléans, ON

FOR LEASE

Marc Boudreau Senior Manager, Leasing mboudreau@salthillcapital.com | 514.245.9299

- 1. Metro (32,785 sf)
- 2A. La Belle Poutine (3,258 sf)
- 2B. Global Pet Food (4,628 sf)
- 3. The King (907 sf)
- 7. Bite Burger (3,144 sf)
- 8. Cha time (623 sf)
- 10. Paskal Global Dental Centre (1,685 sf)
- 11. Lucky House Chinese Food (1,276 sf)
- 12. Les Mains D'Or Hair (1,149 sf)
- 13A. Glamour Nails & Spa (1,305 sf)
- 13B. Pizza Pizza (1,511 sf)
- 14. Book Market (1,135 sf)
- 16. Booster Juice (1,060 sf)
- 17. Rogers (2,093 sf)
- 17B. CN Physio (1,716 sf)
- 17C. Davidson Earring Center (1,235 sf)
- 18A. Shoppers Drug Mart (21,852 sf)
- 19. Supplement King (1,245 sf)
- 20. Sushi Kan (3,412 sf)
- 21. Mary Brown's (2,665 sf)
- 22A. Eggspress (2,879 sf)
- 22B. Fat Bastards (1,143 sf)
- 22C. Easy Home (1,544 sf)
- 23. Mango Vapes (811 sf)
- 24. Dairy Queen (2,179 sf)