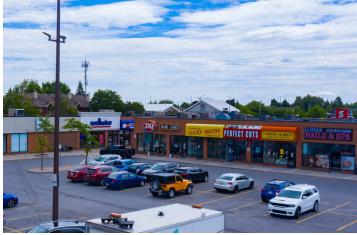

### **Highlights**

Fallingbrook Shopping Centre is a 96,967 sf grocery anchored Shopping Centre located in Orléans, Ontario. The Shopping Centre is a 20 minute drive to the downtown core. The area boasts a growing population with excellent shopper demographics, as well as a strong mix of retailers to serve these shoppers.

- Anchored Join Metro, Shoppers Drug Mart, Global Pets, Booster Juice, Pizza Pizza and many more!
- Situated just off of the busy Highway 174, the Centre is positioned to take advantage of the high vehicle traffic traveling between the Ottawa and Montreal areas.