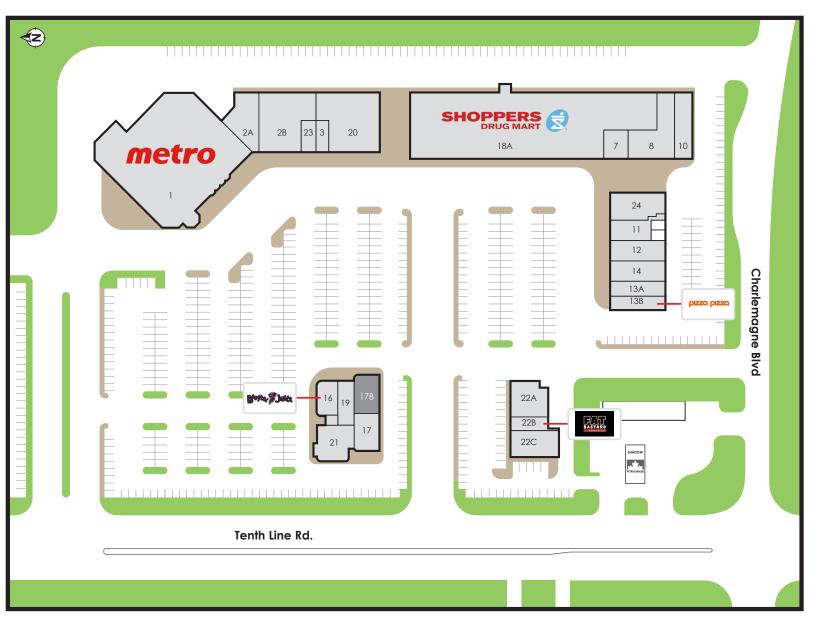

## Fallingbrook Shopping Centre

FOR LEASE

Marc Boudreau Senior Manager, Leasing mboudreau@salthillcapital.com | 514.245.9299

1675 Tenth Line Rd, Orléans, ON

- 1. Metro (32,785 sf)
- 2A. La Belle Poutine (3,258 sf)
- 2B. Global Pet Food (4,628 sf)
- 3. The King (907 sf)
- 7. Bite Burger (3,144 sf)
- 8. Cha time (623 sf)
- 10. Paskal Global Dental Centre (1,685 sf)
- 11. Lucky House Chinese Food (1,276 sf)
- 12. Les Mains D'Or Hair (1,149 sf)
- 13A. Glamour Nails & Spa (1,305 sf)
- 13B. Pizza Pizza (1,511 sf)
- 14. Book Market (1,135 sf)
- 16. Booster Juice (1,060 sf)
- 17. Rogers (2,093 sf)

#### 17B. Available (2,948 sf)

- 18A. Shoppers Drug Mart (21,852 sf)
- 19. Supplement King (1,245 sf)
- 20. Sushi Kan (3,412 sf)
- 21. Mary Brown's (2,665 sf)
- 22A. Eggspress (2,879 sf)
- 22B. Fat Bastards (1,143 sf)
- 22C. Easy Home (1,544 sf)
- 23. Mango Vapes (811 sf)
- 24. Dairy Queen (2,179 sf)