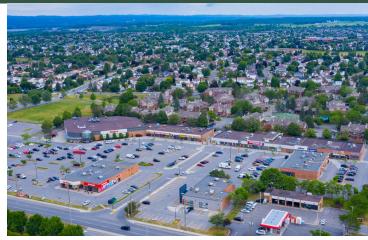

# Fallingbrook Shopping Centre

1675 Tenth Line Rd, Orléans, ON

FOR LEASE

Marc Boudreau Senior Manager, Leasing mboudreau@salthillcapital.com | 514.245.9299

### **Highlights**

Fallingbrook Shopping Centre is a 96,967 sf grocery anchored Shopping Centre located in Orléans, Ontario. The Shopping Centre is a 20 minute drive to the downtown core. The area boasts a growing population with excellent shopper demographics, as well as a strong mix of retailers to serve these shoppers.

- Anchored Join Metro, Shoppers Drug Mart, Global Pets, Booster Juice, Pizza Pizza and many more!
- Situated just off of the busy Highway 174, the Centre is positioned to take advantage of the high vehicle traffic traveling between the Ottawa and Montreal areas.