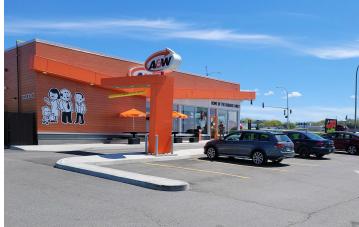

- Home to national QSR brands such as Starbucks and A&W.
- Lancaster Mall, also owned by Salthill, is anchored by national tenants such as Walmart and No Frills, drawing consistent customer traffic to the node.
- Lancaster Crossing drives upwards of 300,000 visits quarterly, with Q1 2023 visits totaling 325,622.

\$80,866

People Per Household

2.15

641 Harding Street, Saint John, NB

Fairville Crossing

Donald Burton
Principal, Property Management | Broker of Record
dburton@salthillcapital.com | 416.644.1746

- 101. Starbucks (1,800 sf)
- 102. Cascabowl's Fresh Mexican Cantina (964 sf)
- 103. Popavape (945 sf)
- 201. A&W (2,178 sf)