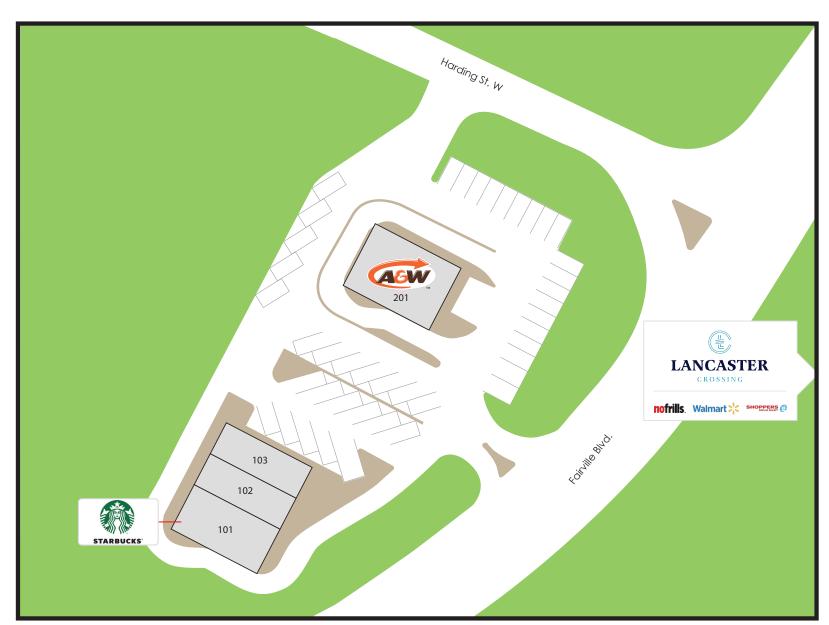

## **Highlights**

Fairville Crossing is a new build Commercial Centre situated on a busy main road (Fairville Boulevard) across the street from Lancaster Crossing. The Centre is accessible from both Harding Street West and Fairville Boulevard, and is located at the Highway # 1 exit across the street from Lancaster Crossing.

- Home to national QSR brands such as Starbucks and A&W.
- Lancaster Mall, also owned by Salthill, is anchored by national tenants such as Walmart and No Frills, drawing consistent customer traffic to the node.
- Lancaster Crossing drives upwards of 300,000 visits quarterly, with Q1 2023 visits totaling 325,622.

\$80,866

People Per Household

2.15

641 Harding Street, Saint John, NB

Fairville Crossing

Donald Burton
Principal, Property Management | Broker of Record
dburton@salthillcapital.com | 416.644.1746

- 101. Starbucks (1,800 sf)
- 102. Cascabowl's Fresh Mexican Cantina (964 sf)
- 103. Popavape (945 sf)
- 201. A&W (2,178 sf)