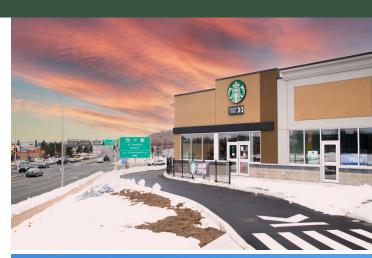

- Home to national QSR brands such as Starbucks and A&W.
- Lancaster Mall, also owned by Salthill, is anchored by national tenants such as Walmart and No Frills, drawing consistent customer traffic to the node.
- Lancaster Crossing drives upwards of 300,000 visits quarterly, with Q1 2023 visits totaling 325,622.

\$80,866

People Per Household

2.15

641 Harding Street, Saint John, NB

Fairville Crossing

Donald Burton
Principal, Property Management | Broker of Record
dburton@salthillcapital.com | 416.644.1746

- 101. Starbucks (1,800 sf)
- 102. Cascabowl's Fresh Mexican Cantina (964 sf)
- 103. Popavape (945 sf)
- 201. A&W (2,178 sf)