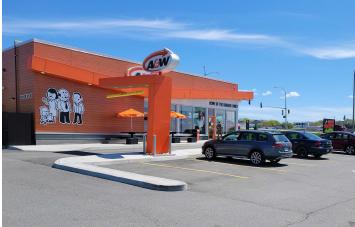

102. Cascabowl's Fresh Mexican Cantina (964 sf)

103. Available (945 sf)

201. A&W (2,178 sf)