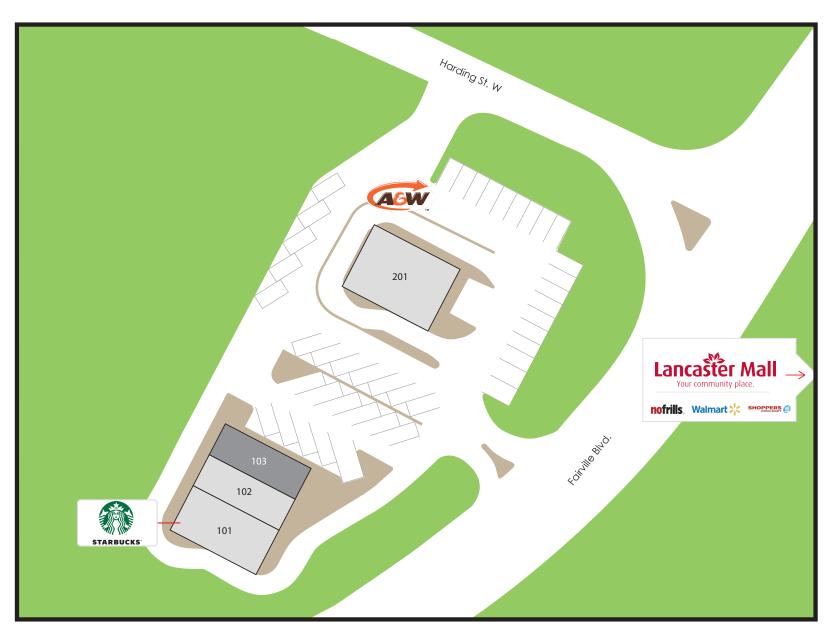

- Home to national QSR brands such as Starbucks and A&W.
- Lancaster Mall, also owned by Salthill, is anchored by national tenants such as Walmart and No Frills, drawing consistent customer traffic to the node.
- Lancaster Mall drives upwards of 300,000 visits quarterly, with Q1 2023 visits totaling 325.622.

\$80,866

People Per Household

2.15

641 Harding Street, Saint John, NB

Fairville Crossing

**Donald Burton** Principal, Property Management | Broker of Record dburton@salthillcapital.com | 416.644.1746

101. Starbucks (1,800 sf)

102. Cascabowl's Fresh Mexican Cantina (964 sf)

103. Available (945 sf)

201. A&W (2,178 sf)