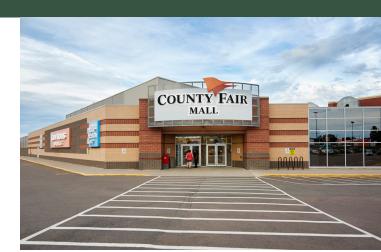

## **Highlights**

County Fair Mall is the dominant Shopping Centre in western PEI, located in PEI's second largest city, Summerside. The Centre is well located along Granville Street, the town's main arterial thoroughfare and only retail node in the area. The 233,634 SF enclosed Centre offers great retail opportunities for medical services and quick service restaurants. The Centre also boasts 1,000,000 Daily Visits each year.

# **County Fair Mall**

475 Granville St N, Summerside, PEI

Principal, Property Management | Broker of Record aburton@salthillcapital.com | 416.644.1746

100. Available (547 sf)

105. Available (498 sf)

110. Available (424 sf)