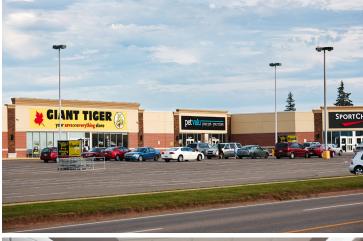

 Anchored by Sobeys and Giant Tiger, with McDonald's, Sport Chek, Bank of Montreal and Cineplex.

2005. Little Caesars (1,166 sf)

A005. SportChek (13,787 sf)

A007. Iron Haven (11,636 sf)

A008. Giant Tiger (23,011 sf)

1000. Glaffi figer (25,011 si

A010. Sobeys (64,819 sf)

A015. Summerside Medical (27,583 sf)