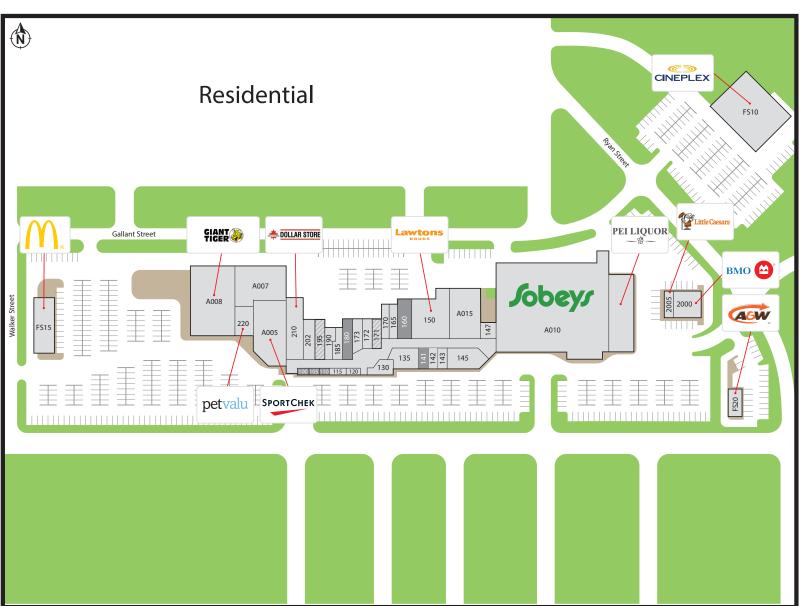

# **County Fair Mall**

475 Granville St N, Summerside, PEI

Principal, Property Management | Broker of Record aburton@salthillcapital.com | 416.644.1746

100. Available (547 sf)

105. Available (498 sf)

110. Available (424 sf)

115. Taco Spot (769 sf)

120. Panda Sugar (499 sf)

130. Charm (1,683 sf)

135. Reitmans (3,949 sf)

#### 141. Available (657 sf)

142. The Salvation Army (973 sf)

143. Telus (999 sf)

145. Bluenotes (4,450 sf)

147. Eastlink (1,429 sf)

150. Lawtons Drugs (12,260 sf)

#### 160. Available (3,575 sf)

165. CellMix (1,260 sf)

170. Style Hair Salon (1,656 sf)

### 171. Great Canadian Dollar Store (1,575 sf)

172. Connect Hearing (1,391 sf)

173. Eclipse (1,981 sf)

#### 180. Available (2,404 sf)

185. CJ Nails (1,450 sf)

190. Coles (1,835 sf)

195. Health PEI (2,067 sf)

202. Hallmark (2,234 sf)

210. Great Canadian Dollar Store (6,339 sf)

220. Pet Valu (3,378 sf)

2000. BMO (4,449 sf)

2005. Little Caesars (1,166 sf)

A005. SportChek (13,787 sf)

A007. Iron Haven (11,636 sf)

A008. Giant Tiger (23,011 sf)

1000. Glaffi figer (25,011 si

A010. Sobeys (64,819 sf)

A015. Summerside Medical (27,583 sf)

S001. Summerside Medical (addition)

FS10. Cineplex (18,600 sf)

FS15. McDonald's (4,400 sf)

FS20. A&W (1,860 sf)