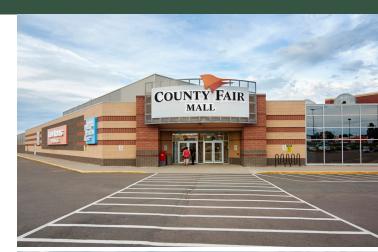

## **Highlights**

County Fair Mall is the dominant Shopping Centre in western PEI, located in PEI's second largest city, Summerside. The Centre is well located along Granville Street, the town's main arterial thoroughfare and only retail node in the area. The 233,634 SF enclosed Centre offers great retail opportunities for medical services and quick service restaurants. The Centre also boasts 1,000,000 Daily Visits each year.

# **County Fair Mall**

475 Granville St N, Summerside, PEI

Principal, Property Management | Broker of Record aburton@salthillcapital.com | 416.644.1746

100. Available (547 sf)

105. Available (498 sf)

110. Available (424 sf)