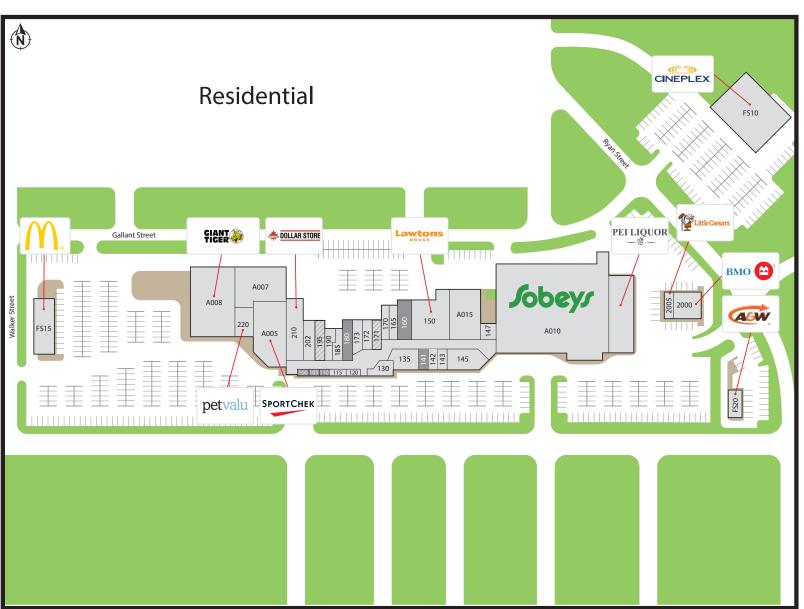

\$90,558

Quarterly Foot Traffic

263,900

\*Data from 2023 Environics Analytics.

475 Granville St N, Summerside, PEI

Marc Boudreau Senior Manager, Leasing mboudreau@salthillcapital.com | 514.245.9299

100. Available (547 sf)

105. Available (498 sf)

110. Available (424 sf)

115. Taco Spot (769 sf)

120. Panda Sugar (499 sf)

130. Charm (1,683 sf)

135. Reitmans (3,949 sf)

#### 141. Available (657 sf)

142. The Salvation Army (973 sf)

143. Telus (999 sf)

145. Bluenotes (4,450 sf)

147. Eastlink (1,429 sf)

150. Lawtons Drugs (12,260 sf)

#### 160. Available (3,575 sf)

165. CellMix (1,260 sf)

170. Style Hair Salon (1,656 sf)

### 171. Great Canadian Dollar Store (1,575 sf)

172. Connect Hearing (1,391 sf)

173. Eclipse (1,981 sf)

#### 180. Available (2,404 sf)

185. CJ Nails (1,450 sf)

190. Coles (1,835 sf)

195. Health PEI (2,067 sf)

202. Hallmark (2,234 sf)

210. Great Canadian Dollar Store (6,339 sf)

220. Pet Valu (3,378 sf)

2000. BMO (4,449 sf)

2005. Little Caesars (1,166 sf)

A005. SportChek (13,787 sf)

A007. Iron Haven (11,636 sf)

A008. Giant Tiger (23,011 sf)

A010. Sobeys (64,819 sf)

A015. Summerside Medical (27,583 sf)

S001. Summerside Medical (addition)

FS10. Cineplex (18,600 sf)

FS15. McDonald's (4,400 sf)

FS20. A&W (1,860 sf)