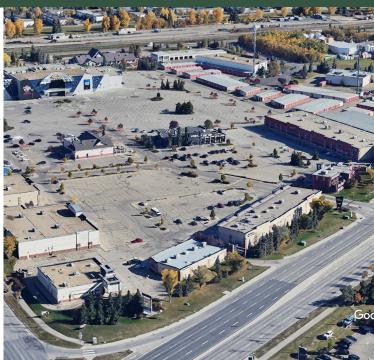

## Highlights

Christy's Corner is a retail Shopping Centre located in Edmonton, Alberta, at the intersection of St. Albert Trail NW and 137th Avenue NW. The Centre features a diverse mix of service providers, dining options, and specialty retailers, catering to both Edmonton and St. Albert communities. It's strategic location offers high visibility and accessibility, with St. Albert Trail experiencing over 39,800 vehicles per day and 137th Avenue over 33,500 vehicles per day.

- Major tenants include Value Village, and Moxies.
- Christy's Corner is adjacent to a Cineplex Odeon, the only theatre complex in Northwest Edmonton, enhancing the area's appeal as a destination for shopping and leisure.
- The area is well-served by ample parking facilities, with Christy's Corner providing 603 parking stalls to accommodate visitors.