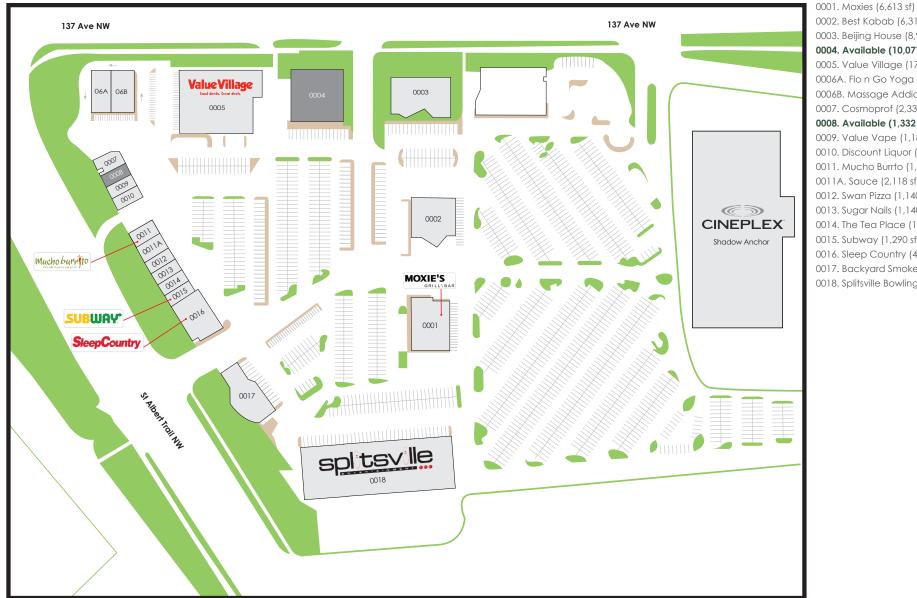

## FOR LEASE

Shevawn Sernecky Senior Manager, Leasing | Associate ssernecky@salthillcapital.com | 780.719.8787

0002. Best Kabab (6,311 sf) 0003. Beijing House (8,905 sf) 0004. Available (10,077 sf) 0005. Value Village (17,500 sf) 0006A. Flo n Go Yoga (3,500 sf) 0006B. Massage Addict (3,000 sf) 0007. Cosmoprof (2,338 sf) 0008. Available (1,332 sf) 0009. Value Vape (1,186 sf) 0010. Discount Liquor (1,260 sf) 0011. Mucho Burrto (1,923 sf) 0011A. Sauce (2,118 sf) 0012. Swan Pizza (1,140 sf) 0013. Sugar Nails (1,140 sf) 0014. The Tea Place (1,622) 0015. Subway (1,290 sf) 0016. Sleep Country (4,843 sf) 0017. Backyard Smokehouse (5,420 sf) 0018. Splitsville Bowling (30,460 sf)