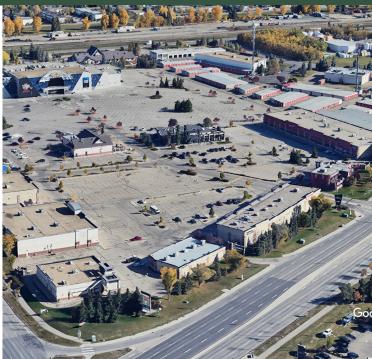

## Highlights

Christy's Corner is a retail Shopping Centre located in Edmonton, Alberta, at the intersection of St. Albert Trail NW and 137th Avenue NW. The Centre features a diverse mix of service providers, dining options, and specialty retailers, catering to both Edmonton and St. Albert communities. It's strategic location offers high visibility and accessibility, with St. Albert Trail experiencing over 39,800 vehicles per day and 137th Avenue over 33,500 vehicles per day.

- Major tenants include Value Village, Moxies, and Tony Romas.
- Christy's Corner is adjacent to a Cineplex Odeon, the only theatre complex in Northwest Edmonton, enhancing the area's appeal as a destination for shopping and leisure.
- The area is well-served by ample parking facilities, with Christy's Corner providing 603 parking stalls to accommodate visitors.