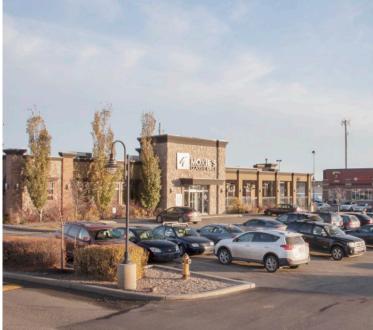

\$112,794

People Per Household

2.41

**Christys Corner** 

0001. Moxies (6,613 sf)

0002. Best Kabab (6,311 sf)

0003. Beijing House (8,905 sf)

0004. Available (10,077 sf)

0005. Value Village (17,500 sf)

0006A. Flo n Go Yoga (3,500 sf)

0006B. Massage Addict (3,000 sf)

0007. Cosmoprof (2,338 sf)

0008. Value Vape (1,332 sf)

0009. Available (1,186 sf)

0010. Discount Liquor (1,260 sf)

0011. Mucho Burrto (1,923 sf)

0011A. Sauce (2,118 sf)

0012. Swan Pizza (1,140 sf)

0013. Sugar Nails (1,140 sf)

0014. The Tea Place (1,622)

0015. Subway (1,290 sf)

0016. Sleep Country (4,843 sf)

0017. Backyard Smokehouse (5,420 sf)

0017M. Available (830 sf)

0018. Splitsville Bowling (30,460 sf)

0020. Available (24,189 sf)