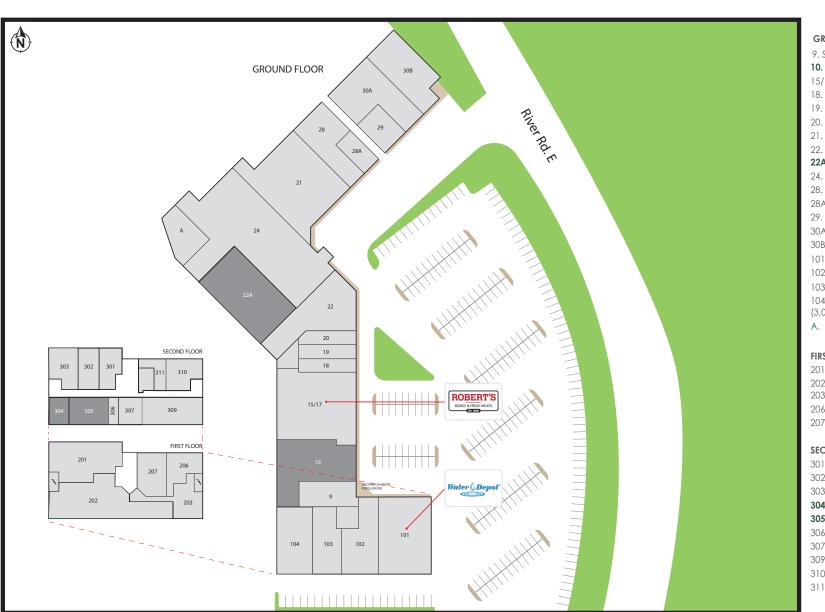

#### **GROUND FLOOR**

9. Shakers Pharmacy (1,167 sf)

## 10. Available (3,583 sf)

15/17. Robert's Boxed Meat (5,162 sf)

- 18. Hiway Flowers (716 sf)
- 19. Grand River Tanning (719 sf)
- 20. Katina's Hair (666 sf)
- 21. Bayshore (5,237 sf)
- 22. Bayshore (4,200 sf)

#### 22A. Available (3,526 sf)

- 24. Italo Foods (9,048 sf)
- 28. Chicopee Animal Hospital (2,202 sf)
- 28A. Mckay Memorials (701 sf)
- 29. Home Taste Inc. (1,080 sf)
- 30A. Body Tech Physio (2,622 sf)
- 30B. Mary Brown's Chicken (2,308 sf)
- 101. Water Depot (2,145 sf)
- 102. Apex Occupational Health (1,726 sf)
- 103. Sage Naturopathic Clinic (2,491 sf)
- 104. The Lighthouse Specialized Programs (3,086 sf)
- A. Oracle Contracting Ltd (800 sf)

#### FIRST FLOOR

- 201. Kitchener Executive Consultants (2,500 sf)
- 202. Bit Kids Behaviour Consulting (3,698 sf)
- 203. Gary H. Attack (1,148 sf)
- 206. Dr. Ferreira (1,040 sf)
- 207. J. Ahmed & M. Zaheer Dentistry (1,235 sf)

## SECOND FLOOR

- 301. YIYI Wellness Clinic (1,248 sf)
- 302. Sehli Global Visa Consultant (1,191 sf)
- 303. Hill Design Studios (782 sf)

#### 304. Available (530 sf)

## 305. Available (1,216 sf)

- 306. Pro Ink (311 sf)
- 307. Wright Limousine Service (770 sf)
- 309. Jeffery Cole Insurance (1,871sf)
- 310. Links Security Services (1,011 sf)
- 311. OSR Clinics (549 sf)