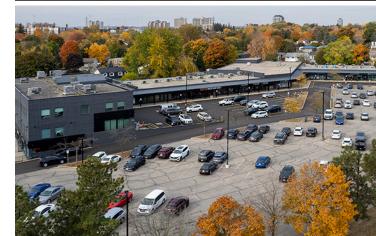

# **Highlights**

Chicopee Park Centre is a 68,000 sf retail and office Centre strategically situated in the desirable south eastern region of Kitchener, surrounded by residential housing and local amenities. The Centre is located at River Road and Morgan Avenue; easily accessible from Highway 401 as well as Highways 7 and 8. With two food store anchors, the Centre is ideal for a quick service restaurant, medical or service uses.

- Anchored by Italo Foods, I.D.A., and Water Depot.
- The Centre's exterior facade is being upgraded to provide a fresh, new look.
- Approximately 1km from Grand River Hospital.
- River Road is one of the main east and west arteries in Kitchener.