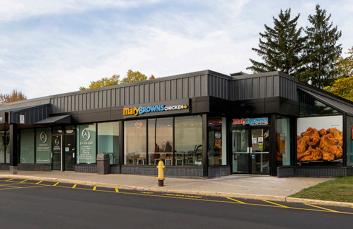

#### 22A. Available (3,526 sf)

- 24. Italo Foods (9,048 sf)
- 28. Chicopee Animal Hospital (2,202 sf)
- 28A. Mckay Memorials (701 sf)
- 29. Home Taste Inc. (1,080 sf)
- 30A. Body Tech Physio (2,622 sf)
- 30B. Mary Brown's Chicken (2,308 sf)
- 101. Water Depot (2,145 sf)
- 102. Apex Occupational Health (1,726 sf)
- 103. Sage Naturopathic Clinic (2,491 sf)
- 104. The Lighthouse Specialized Programs (3,086 sf)
- A. Oracle Contracting Ltd (800 sf)