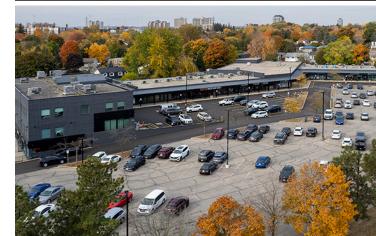

## **Highlights**

Chicopee Park Centre is a 68,000 sf retail and office Centre strategically situated in the desirable south eastern region of Kitchener, surrounded by residential housing and local amenities. The Centre is located at River Road and Morgan Avenue; easily accessible from Highway 401 as well as Highways 7 and 8. With two food store anchors, the Centre is ideal for a quick service restaurant, medical or service uses.

- Anchored by Italo Foods, I.D.A., and Water Depot.
- The Centre's exterior facade is being upgraded to provide a fresh, new look.
- Approximately 1km from Grand River Hospital.
- River Road is one of the main east and west arteries in Kitchener.