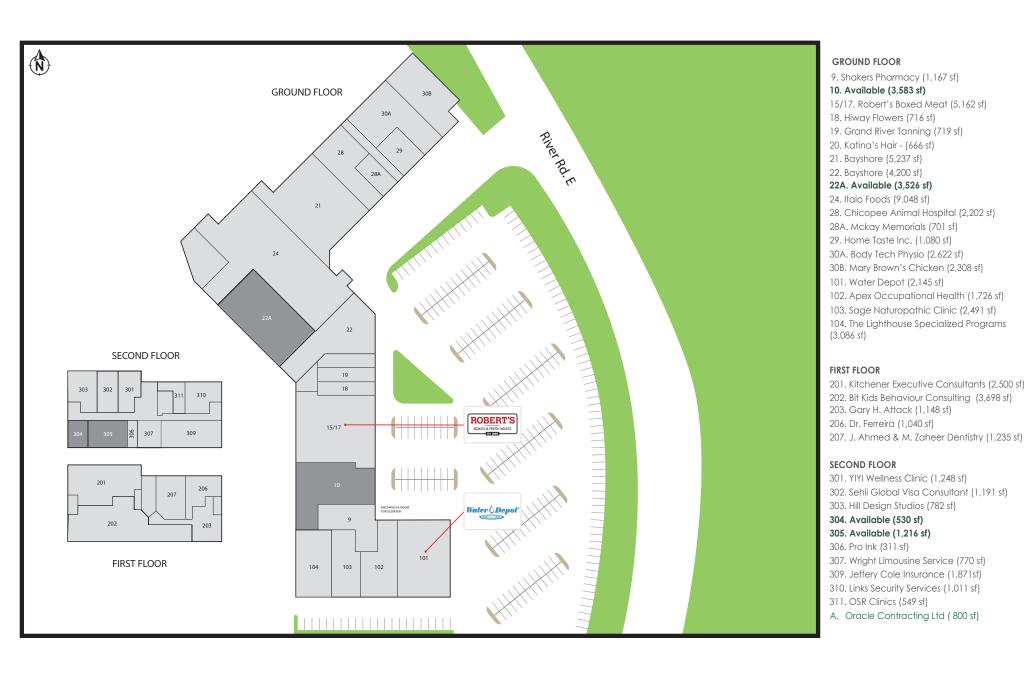

## **Highlights**

Chicopee Park Centre is a 68,000 sf retail and office Centre strategically situated in the desirable south eastern region of Kitchener, surrounded by residential housing and local amenities. The Centre is located at River Road and Morgan Avenue; easily accessible from Highway 401 as well as Highways 7 and 8. With two food store anchors, the Centre is ideal for a quick service restaurant, medical or service uses.

- Anchored by Italo Foods, I.D.A., and Water Depot.
- The Centre's exterior facade is being upgraded to provide a fresh, new look.
- Approximately 1km from Grand River Hospital.
- River Road is one of the main east and west arteries in Kitchener.