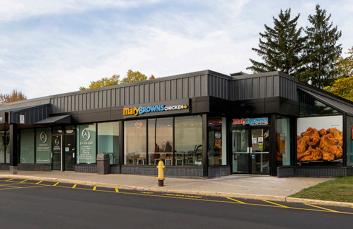

## **Highlights**

Chicopee Park Centre is a 68,000 sf retail and office Centre strategically situated in the desirable south eastern region of Kitchener, surrounded by residential housing and local amenities. The Centre is located at River Road and Morgan Avenue; easily accessible from Highway 401 as well as Highways 7 and 8. With two food store anchors, the Centre is ideal for a quick service restaurant, medical or service uses.

- Anchored by Italo Foods, I.D.A., and Water Depot.
- The Centre's exterior facade is being upgraded to provide a fresh, new look.
- Approximately 1km from Grand River Hospital.
- River Road is one of the main east and west arteries in Kitchener.