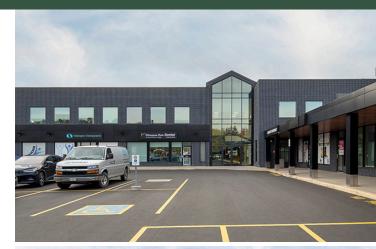

## **Highlights**

Chicopee Park Centre is a 68,000 sf retail and office Centre strategically situated in the desirable south eastern region of Kitchener, surrounded by residential housing and local amenities. The Centre is located at River Road and Morgan Avenue; easily accessible from Highway 401 as well as Highways 7 and 8. With two food store anchors, the Centre is ideal for a quick service restaurant, medical or service uses.

- Anchored by Italo Foods, I.D.A., and Water Depot.
- The Centre's exterior facade is being upgraded to provide a fresh, new look.
- Approximately 1km from Grand River Hospital.
- River Road is one of the main east and west arteries in Kitchener.