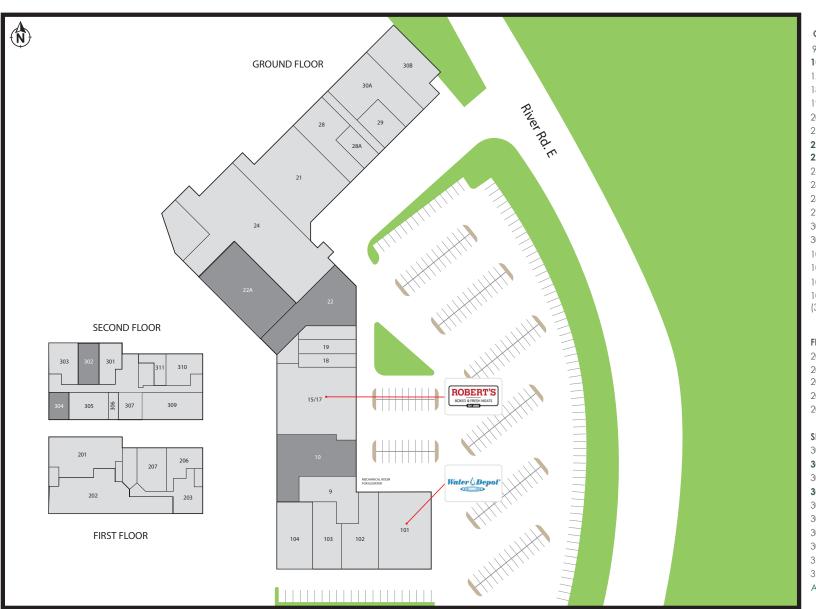

#### **GROUND FLOOR**

9. Shakers Pharmacy (1,167 sf)

#### 10. Available (3,583 sf)

15/17. Robert's Boxed Meat (5,162 sf)

18. Hiway Flowers (716 sf)

19. Grand River Tanning (719 sf)

20. Katina's Hair - (666 sf)

21. Bayshore (5,237 sf)

### 22. Available (4,200 sf)

#### 22A. Available (3,526 sf)

24. Italo Foods (9,048 sf)

28. Chicopee Animal Hospital (2,202 sf)

28A. Mckay Memorials (701 sf)

29. Home Taste Inc. (1,080 sf)

30A. Body Tech Physio (2,622 sf)

30B. Mary Brown's Chicken (2,308 sf)

101. Water Depot (2,145 sf)

102. Apex Occupational Health (1,726 sf)

103. Sage Naturopathic Clinic (2,491 sf)

104. The Lighthouse Specialized Programs

(3,086 sf)

#### FIRST FLOOR

201. Kitchener Executive Consultants (2,500 sf)

202. Bit Kids Behaviour Consulting (3,698 sf)

203. Gary H. Attack (1,148 sf)

206. Dr. Ferreira (1,040 sf)

207. J. Ahmed & M. Zaheer Dentistry (1,235 sf)

#### SECOND FLOOR

301. YIYI Wellness Clinic (1,248 sf)

#### 302. Available (1,191 sf)

303. Hill Design Studios (782 sf)

#### 304. Available (530 sf)

305. Bayshore Healthcare (1,216 sf)

306. Pro Ink (311 sf)

307. Wright Limousine Service (770 sf)

309. Jeffery Cole Insurance (1,871sf)

310. Links Security Services (1,011 sf)

311. OSR Clinics (549 sf)

A. Oracle Contracting Ltd (800 sf)