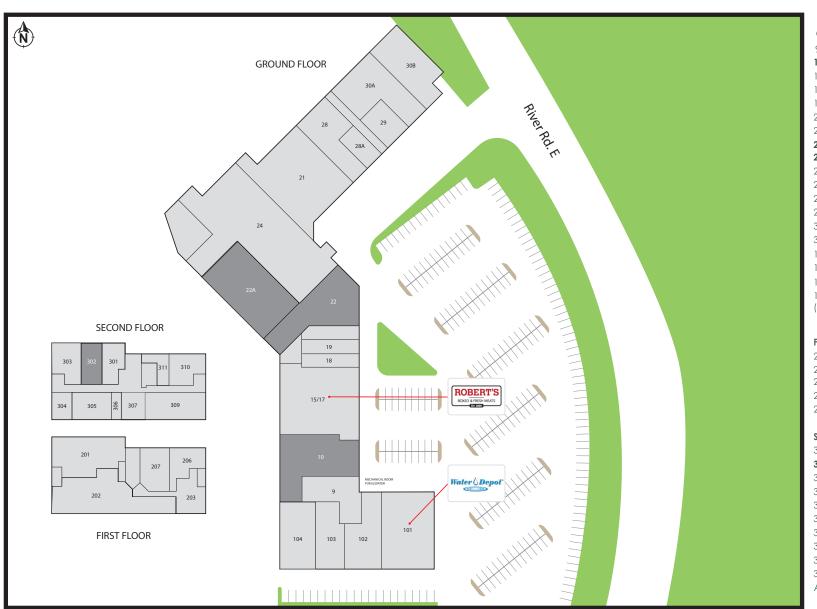

#### **GROUND FLOOR**

9. Shakers Pharmacy (1,167 sf)

#### 10. Available (3,583 sf)

15/17. Robert's Boxed Meat (5,162 sf)

- 18. Hiway Flowers (716 sf)
- 19. Grand River Tanning (719 sf)
- 20. Katina's Hair (666 sf)
- 21. Bayshore (5,237 sf)

### 22. Available (4,200 sf)

#### 22A. Available (3,526 sf)

- 24. Italo Foods (9,048 sf)
- 28. Chicopee Animal Hospital (2,202 sf)
- 28A. Mckay Memorials (701 sf)
- 29. Home Taste Inc. (1,080 sf)
- 30A. Body Tech Physio (2,622 sf)
- 30B. Mary Brown's Chicken (2,308 sf)
- 101. Water Depot (2,145 sf)
- 102. Apex Occupational Health (1,726 sf)
- 103. Sage Naturopathic Clinic (2,491 sf)
- 104. The Lighthouse Specialized Programs (3,086 sf)

#### FIRST FLOOR

- 201. Kitchener Executive Consultants (2,500 sf)
- 202. Bit Kids Behaviour Consulting (3,698 sf)
- 203. Gary H. Attack (1,148 sf)
- 206. Dr. Ferreira (1,040 sf)
- 207. J. Ahmed & M. Zaheer Dentistry (1,235 sf)

#### SECOND FLOOR

301. YIYI Wellness Clinic (1,248 sf)

#### 302. Available (1,191 sf)

- 303. Hill Design Studios (782 sf)
- 304. SPMI Kitchener (530 sf)
- 305. Bayshore Healthcare (1,216 sf)
- 306. Pro Ink (311 sf)
- 307. Wright Limousine Service (770 sf)
- 309. Jeffery Cole Insurance (1,871sf)
- 310. Links Security Services (1,011 sf)
- 311. OSR Clinics (549 sf)
- A. Oracle Contracting Ltd (800 sf)