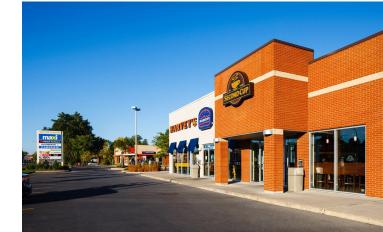

- Anchored by Maxi, Harvey's, Second Cup and National Bank.
- Located 30km outside of the Montreal downtown core, and 14km from Montréal-Pierre Elliott Trudeau International Airport.
- The Centre boasts ample parking on-site for both tenants and customers.
- Located across the street from Plaza Pierrefonds, also owned by Salthill.

14925. Caname Dental Clinic (2,200 sf)

14935. Atelier Ana Beauté (1,642 sf)

14945. Opto V (1,207 sf)

14955. Centre de don Renaissance (1,386 sf)

14965. National Bank of Canada (4,281 sf)