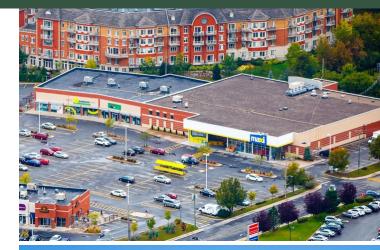

## **Highlights**

Centre Pierrefonds is a 63,000 sf grocery anchored Shopping Centre situated on Pierrefonds boulevard between St-Jean and St-Charles, two major intersections in the node. The Centre is located in the densely populated area of Pierrefonds, making it easily accessible to local residents. The Shopping Centre is home to a mix of big box retailers, fashion, and quick service restaurants within the main retail node of Pierrefonds.

- Anchored by Maxi, Harvey's, Second Cup and National Bank.
- Located 30km outside of the Montreal downtown core, and 14km from Montréal-Pierre Elliott Trudeau International Airport.
- The Centre boasts ample parking on-site for both tenants and customers.
- Located across the street from Plaza Pierrefonds, also owned by Salthill.