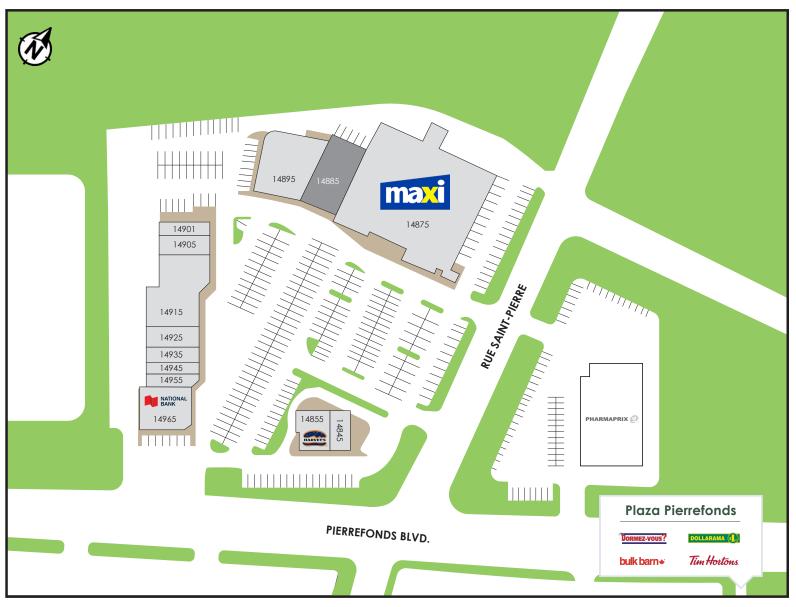

## **Centre Pierrefonds**

14891 Pierrefonds Blvd., Pierrefonds, QC

FOR LEASE

Marc Boudreau
Senior Manager, Leasing
mboudreau@salthillcapital.com | 514.245,9299

14845. Flybird (1,392 sf)

14855. Harvey's (2,301 sf)

14875. Maxi (25,812 sf)

14885. Available (4,894 sf)

14895. Anytime Fitness (6,382 sf)

4073. Arrylline Filless (6,302 st)

14901. Consingnaction /AQRCB (1,574 sf)

14905. Groupe Forget (2,050 sf)

14915. Vague & Vogue (7,732 sf)

14925. Caname Dental Clinic (2,200 sf)

14935. Atelier Ana Beauté (1,642 sf)

14945. Opto V (1,207 sf)

14955. Centre de don Renaissance (1,386 sf)

14965. National Bank of Canada (4,281 sf)