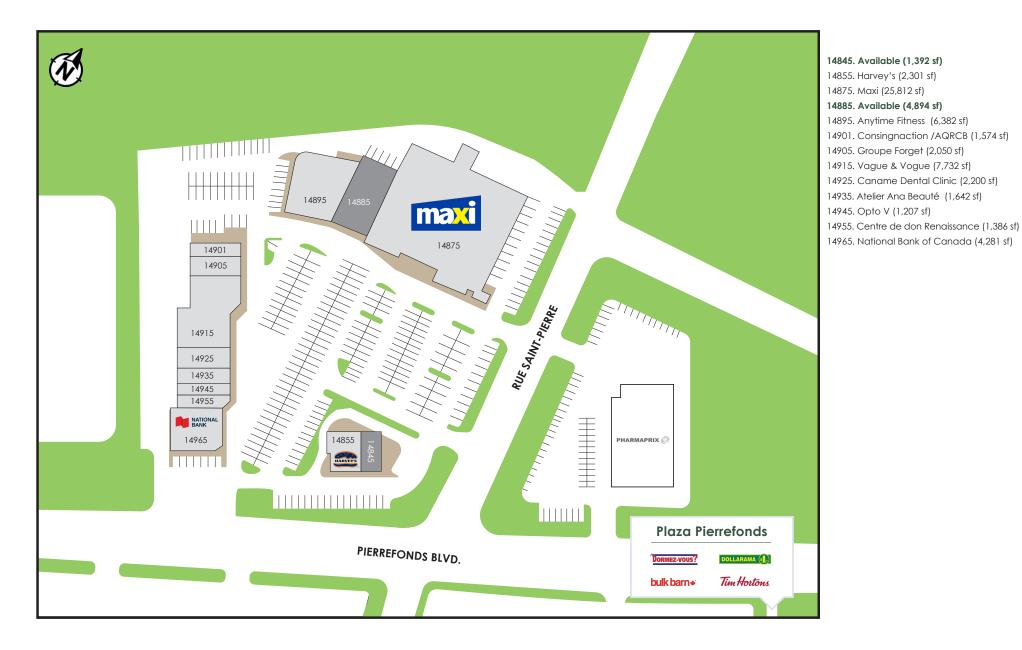

## **Centre Pierrefonds**

14891 Pierrefonds Blvd., Pierrefonds, QC

FOR LEASE Marc Boudreau Senior Manager, Leasing mboudreau@satthillcapital.com | 514.245.9299

## Highlights

Centre Pierrefonds is a 63,000 sf grocery anchored Shopping Centre situated on Pierrefonds boulevard between St-Jean and St-Charles, two major intersections in the node. The Centre is located in the densely populated area of Pierrefonds, making it easily accessible to local residents. The Shopping Centre is home to a mix of big box retailers, fashion, and quick service restaurants within the main retail node of Pierrefonds.

- Anchored by Maxi, Harvey's, Second Cup and National Bank.
- Located 30km outside of the Montreal downtown core, and 14km from Montréal-Pierre Elliott Trudeau International Airport.
- The Centre boasts ample parking on-site for both tenants and customers.
- Located across the street from Plaza Pierrefonds, also owned by Salthill.