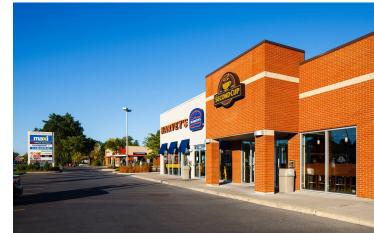

## Highlights

Centre Pierrefonds is a 63,000 sf grocery anchored Shopping Centre situated on Pierrefonds boulevard between St-Jean and St-Charles, two major intersections in the node. The Centre is located in the densely populated area of Pierrefonds, making it easily accessible to local residents. The Shopping Centre is home to a mix of big box retailers, fashion, and quick service restaurants within the main retail node of Pierrefonds.

- Anchored by Maxi, Harvey's, Second Cup and National Bank.
- Located 30km outside of the Montreal downtown core, and 14km from Montréal-Pierre Elliott Trudeau International Airport.
- The Centre boasts ample parking on-site for both tenants and customers.
- Located across the street from Plaza Pierrefonds, also owned by Salthill.