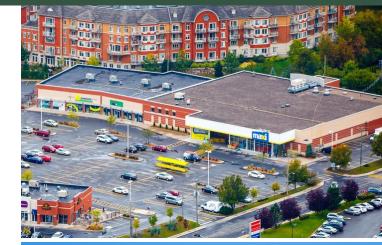

## Highlights

Centre Pierrefonds is a 63,000 sf grocery anchored Shopping Centre situated on Pierrefonds boulevard between St-Jean and St-Charles, two major intersections in the node. The Centre is located in the densely populated area of Pierrefonds, making it easily accessible to local residents. The Shopping Centre is home to a mix of big box retailers, fashion, and quick service restaurants within the main retail node of Pierrefonds.

- Anchored by Maxi, Harvey's, Second Cup and National Bank.
- Located 30km outside of the Montreal downtown core, and 14km from Montréal-Pierre Elliott Trudeau International Airport.
- The Centre boasts ample parking on-site for both tenants and customers.
- Located across the street from Plaza Pierrefonds, also owned by Salthill.