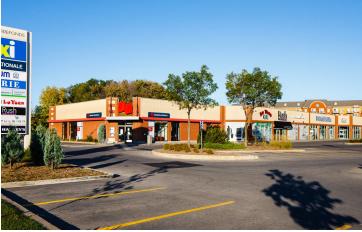

## Highlights

Centre Pierrefonds is a 63,000 sf grocery anchored Shopping Centre situated on Pierrefonds boulevard between St-Jean and St-Charles, two major intersections in the node. The Centre is located in the densely populated area of Pierrefonds, making it easily accessible to local residents. The Shopping Centre is home to a mix of big box retailers, fashion, and quick service restaurants within the main retail node of Pierrefonds.

- Anchored by Maxi, Harvey's, Second Cup and National Bank.
- Located 30km outside of the Montreal downtown core, and 14km from Montréal-Pierre Elliott Trudeau International Airport.
- The Centre boasts ample parking on-site for both tenants and customers.
- Located across the street from Plaza Pierrefonds, also owned by Salthill.