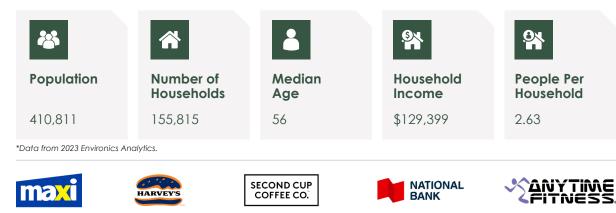

re Pierrefonds is a 63,000 sf grocery anchored Shopping Centre situated on Pierrefonds boulevard between St-Jean and St-Charles, two major intersections in the node. The Centre is located in the densely populated area of Pierrefonds, making it easily accessible to local residents. The Shopping Centre is home to a mix of big box retailers, fashion, and quick service restaurants within the main retail node of Pierrefonds.

- Anchored by Maxi, Harvey's, Second Cup and National Bank.
- Located 30km outside of the Montreal downtown core, and 14km from Montréal-Pierre Elliott Trudeau International Airport.
- The Centre boasts ample parking on-site for both tenants and customers.
- Located across the street from Plaza Pierrefonds, also owned by Salthill.







## **Demographics** | 10km Radius



## **Centre Pierrefonds**

14891 Pierrefonds Blvd., Pierrefonds, QC

FOR LEASE

Marc Boudreau Senior Manager, Leasing mboudreau@salthillcapital.com | 514.245.9299