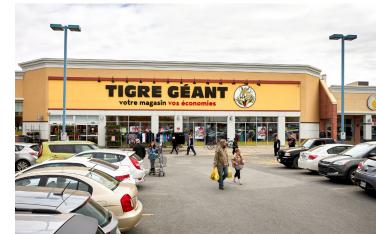

- It is anchored by Giant Tiger, CIBC, Home Hardware, and several national quick-service restaurants including Starbucks, Subway and Domino's Pizza.
- The Centre boasts prime exposure to Don Quichotte Boulevard, a major artery providing quick and easy access from Highway 20.

A1110. L'Oeufrier (3,054 sf)
A1112. Tigre Géant (24,702 sf)
A1114. Home Hardware (11,605 sf)
A1124 Enterprise Rental Car (1,393 sf)
A1128. CISSS (8,432 sf)
A1132. Comquat (1,588 sf)
A1134. Available (1,500 sf)