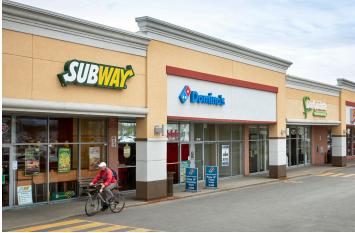

- It is anchored by Giant Tiger, CIBC, Home Hardware, and several national quick-service restaurants including Starbucks, Subway and Domino's Pizza.
- The Centre boasts prime exposure to Don Quichotte Boulevard, a major artery providing quick and easy access from Highway 20.

A1136. Subway (1,350 sf) A1138. Domino's Pizza (1,400 sf)

A1140. Available (1,759 sf)

A1144. Clinic Dentaire (2,934 sf)

A1145. CIBC (3,551 sf)

B1100. Starbucks (2,235 sf)

B1101. UPS Store (987 sf)

B1102. Poke Station (856 sf)