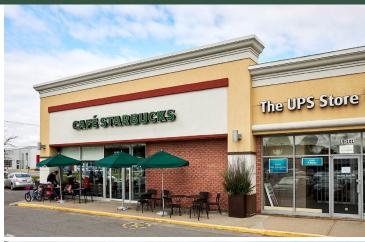

- It is anchored by Giant Tiger, CIBC, Home Hardware, and several national quick-service restaurants including Starbucks, Subway and Domino's Pizza.
- The Centre boasts prime exposure to Don Quichotte Boulevard, a major artery providing quick and easy access from Highway 20.

A1136. Subway (1,350 sf) A1138. Domino's Pizza (1,400 sf)

A1140. Available (1,759 sf)

A1144. Clinic Dentaire (2,934 sf)

A1145. CIBC (3,551 sf)

B1100. Starbucks (2,235 sf)

B1101. UPS Store (987 sf)

B1102. Poke Station (856 sf)