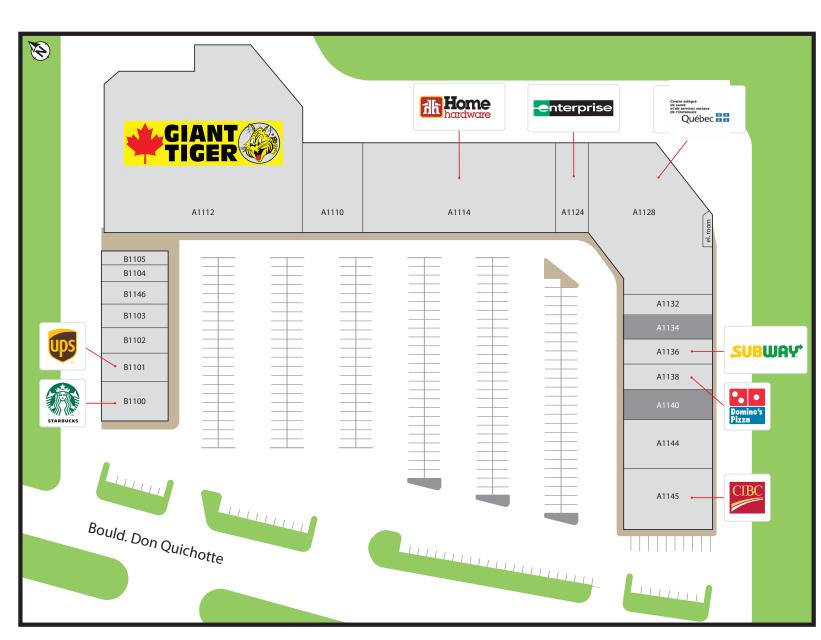

- It is anchored by Giant Tiger, CIBC, Home Hardware, and several national quick-service restaurants including Starbucks, Subway and Domino's Pizza.
- The Centre boasts prime exposure to Don Quichotte Boulevard, a major artery providing quick and easy access from Highway 20.

A1110. L'Oeufrier (3,054 sf)
A1112. Tigre Géant (24,702 sf)
A1114. Home Hardware (11,605 sf)
A1124 Enterprise Rental Car (1,393 sf)
A1128. CISSS (8,432 sf)
A1132. Comquat (1,588 sf)
A1134. Available (1,500 sf)

A1136. Subway (1,350 sf) A1138. Domino's Pizza (1,400 sf)

A1140. Available (1,759 sf)

A1144. Clinic Dentaire (2,934 sf)

A1145. CIBC (3,551 sf)

B1100. Starbucks (2,235 sf)

B1101. UPS Store (987 sf)

B1102. Poke Station (856 sf)

B1103. HK Beaute et Spa (770 sf)

B1104. Sushi Sama (850 sf)

B1105. Ongles DV-SPA (768 sf)

B1146. Vape Shop (775 sf)