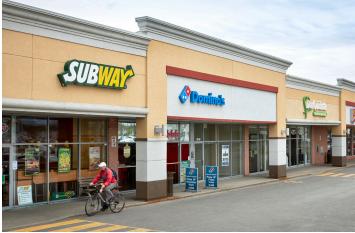

- It is anchored by Giant Tiger, CIBC, Home Hardware, and several national quick-service restaurants including Starbucks, Subway and Domino's Pizza.
- The Centre boasts prime exposure to Don Quichotte Boulevard, a major artery providing quick and easy access from Highway 20.

### A1134. Available (1,500 sf)

A1136. Subway (1,350 sf)

A1138. Domino's Pizza (1,400 sf)