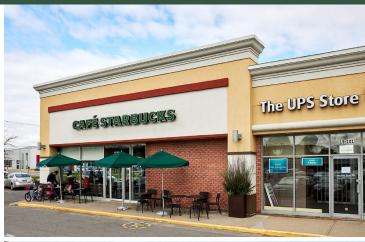

- It is anchored by Giant Tiger, CIBC, Home Hardware, and several national quick-service restaurants including Starbucks, Subway and Domino's Pizza.
- The Centre boasts prime exposure to Don Quichotte Boulevard, a major artery providing quick and easy access from Highway 20.

### A1140. Available (1,759 sf)

A1144. Clinic Dentaire (2,934 sf)

A1145. CIBC (3,551 sf)

B1100. Starbucks (2,235 sf)

B1101. UPS Store (987 sf)

B1102. Poke Station (856 sf)

B1103. Wendy's Driving School (770 sf)