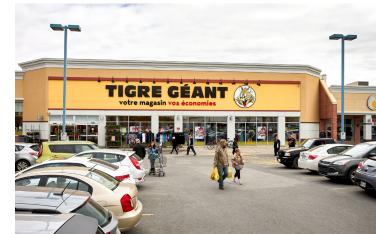

- It is anchored by Giant Tiger, CIBC, Home Hardware, and several national quick-service restaurants including Starbucks, Subway and Domino's Pizza.
- The Centre boasts prime exposure to Don Quichotte Boulevard, a major artery providing quick and easy access from Highway 20.

\$135,606

People Per Household

2.60

\*Data from 2023 Environics Analytics.

15 & 25 Boulevard Don Quichotte, Ville De L'iÎe-Perrot, QC

A1110. L'Oeufrier (3,054 sf)

A1112. Tigre Géant (24,702 sf)

A1114. Home Hardware (11,605 sf)