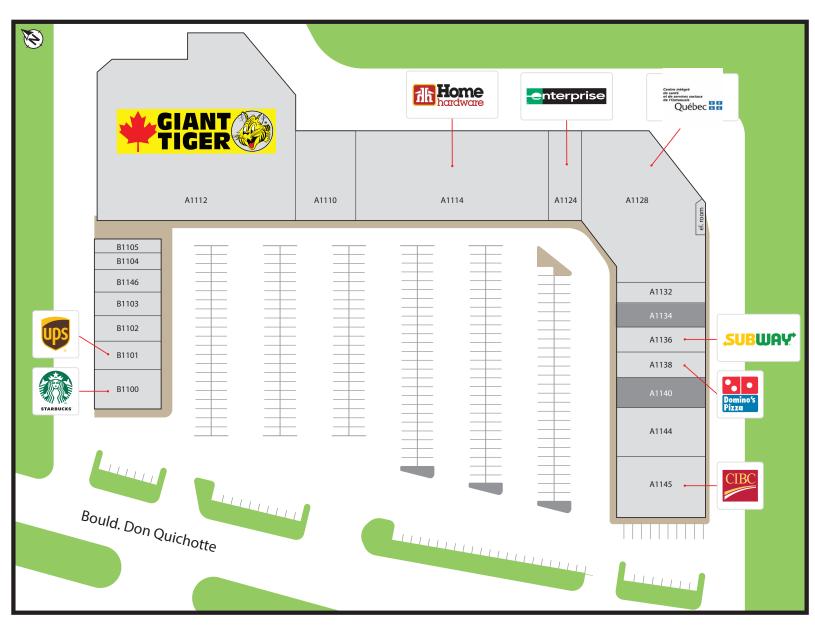

\$135,606

People Per Household

2.60

\*Data from 2023 Environics Analytics.

15 & 25 Boulevard Don Quichotte, Ville De L'iÎe-Perrot, QC

A1110. L'Oeufrier (3,054 sf)

A1112. Tigre Géant (24,702 sf)

A1114. Home Hardware (11,605 sf)

A1124 Enterprise Rental Car (1,393 sf)

A1128. CISSS (8,432 sf)

A1132. Comquat (1,588 sf)

### A1134. Available (1,500 sf)

A1136. Subway (1,350 sf)

A1138. Domino's Pizza (1,400 sf)

### A1140. Available (1,759 sf)

A1144. Clinic Dentaire (2,934 sf)

A1145. CIBC (3,551 sf)

B1100. Starbucks (2,235 sf)

B1101. UPS Store (987 sf)

B1102. Poke Station (856 sf)

B1103. Wendy's Driving School (770 sf)

B1104. Sushi Sama (850 sf)

B1105. Ongles DV-SPA (768 sf)

B1146. Vape Shop (775 sf)