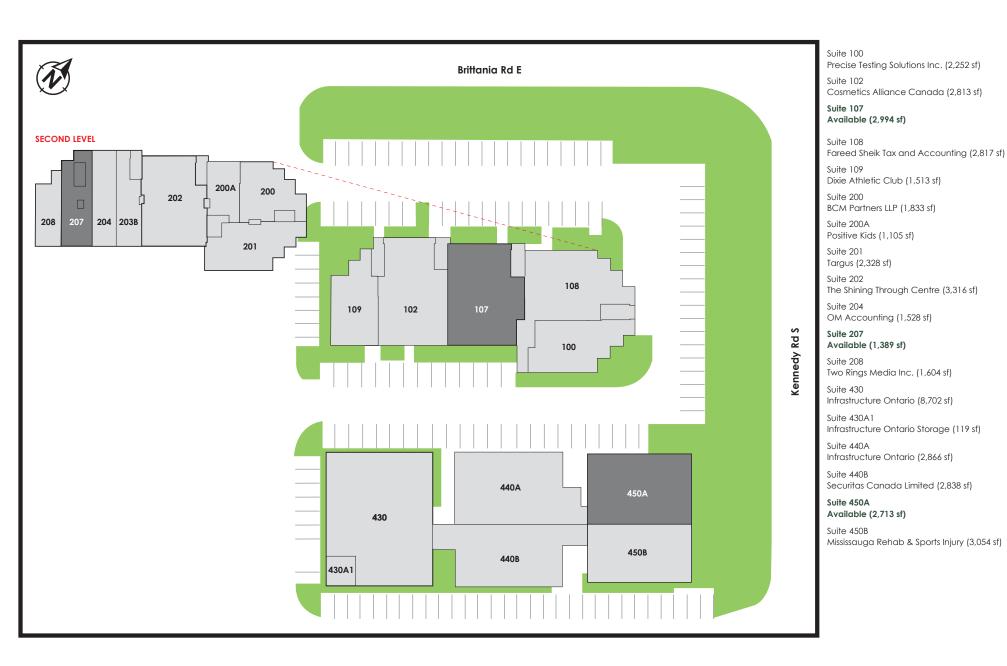

- Ample parking on site for tenants and guests.
- Tenants include an athletic club, accounting firm, sports injury clinic, and more!