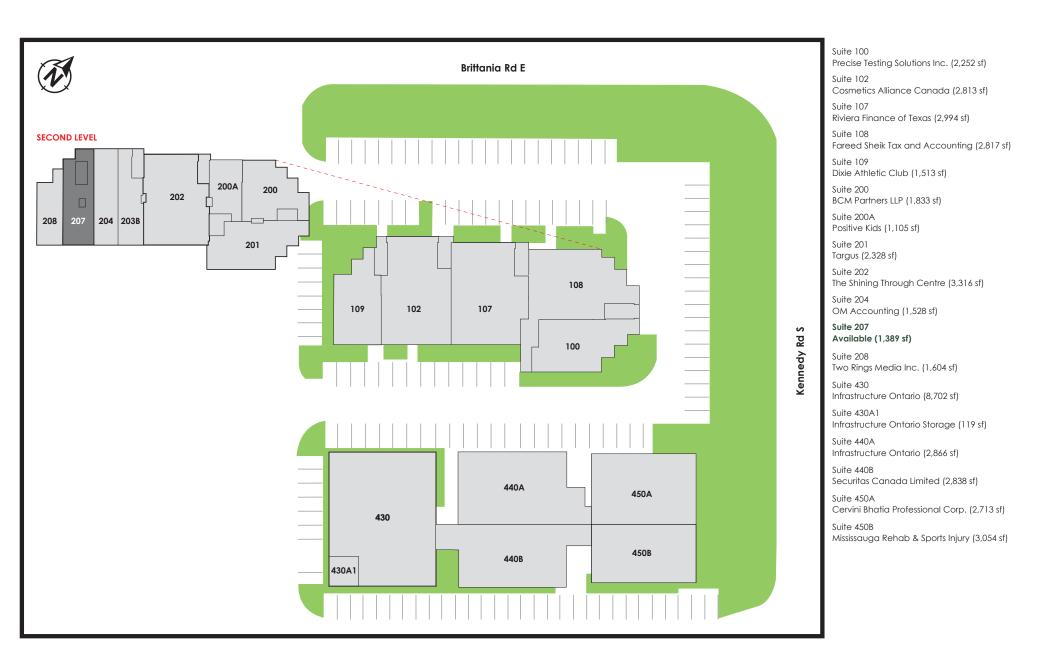

- Ample parking on site for tenants and guests.
- Tenants include an athletic club, accounting firm, sports injury clinic, and more!