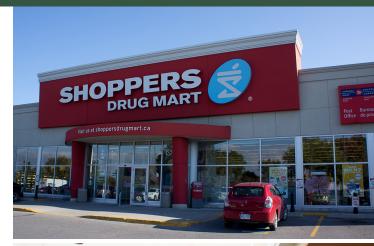

- The Centre's anchor tenants, including Metro, Shoppers Drug Mart, Pet Valu, and Fit4Less, form a strong foundation that attracts consistent foot traffic.
- This site offers ample surface parking for tenants and guests.
- Bowmanville Mall holds a position of prominence as the dominant shopping center in Fast Bowmanville.

A1110. GoodLife (19,857 sf)

A1111. Shoppers Drug Mart (16,582 sf)

A1112. Coffee Time (1,818 sf)

A1116. Pet Valu (4,815 sf)

A1120. Toronto Hair Trends (785 sf)

A1121. Bowmanville Dental (3,061 sf)

A113A. Little Caesar (1,202 sf)