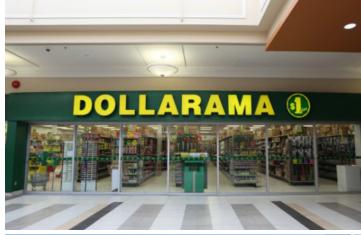

A1101. Metro (52,327 sf)

A1102. People Hearing (827 sf)

A1103. Happy Nails (1,031 sf)

A1104. Dollarama (10,002 sf)

A1106. My Pops (2,589 sf)

A1107. YMCA (1,830 sf)

A1108. Cellularz+ Limited (664 sf)

A1109. Oxford Dry Cleaners (328 sf)