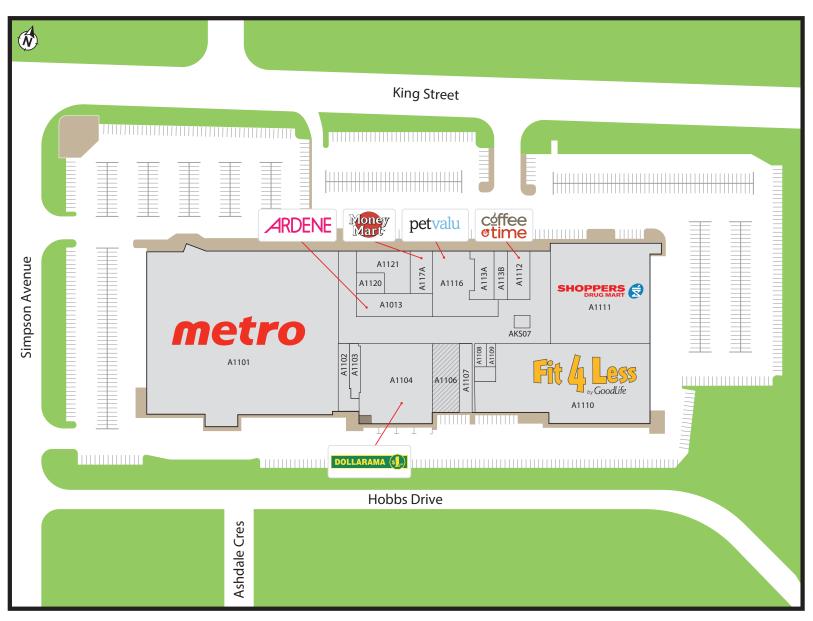

\$136,863

Annual Foot Traffic

65,260

\*Data from 2023 Environics Analytics.

Senior Director, Leasing | Salesperson syu@salthillcapital.com | 416.646.7358

243 King Street East, Bowmanville, ON

A1013. Ardene (2,815sf)

A1101. Metro (52,327 sf)

A1102. People Hearing (827 sf)

A1103. Happy Nails (1,031 sf)

A1104. Dollarama (10,002 sf)

A1106. My Pops (2,589 sf)

A1107. YMCA (1,830 sf)

A1108. Cellularz+ Limited (664 sf)

A1109. Oxford Dry Cleaners (328 sf)

A1110. GoodLife (19,857 sf)

A1111. Shoppers Drug Mart (16,582 sf)

A1112. Coffee Time (1,818 sf)

A1116. Pet Valu (4,815 sf)

A1120. Toronto Hair Trends (785 sf)

A1121. Bowmanville Dental (3,061 sf)

A113A. Little Caesar (1,202 sf)

A113B. Mito Sushi (1,472 sf)

A117A. Money Mart (1,464 sf)

AKS07. Koodo (160 sf)