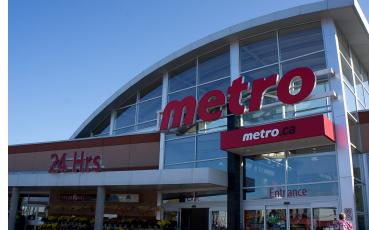

- The Centre's anchor tenants, including Metro, Shoppers Drug Mart, Pet Valu, and Fit4Less, form a strong foundation that attracts consistent foot traffic.
- This site offers ample surface parking for tenants and guests.
- Bowmanville Mall holds a position of prominence as the dominant shopping center in Fast Bowmanville.

A1101. Metro (52,327 sf)

A1102. People Hearing (827 sf)

A1103. Happy Nails (1,031 sf)

A1104. Dollarama (10,002 sf)

A1106. My Pops (2,589 sf)

A1107. YMCA (1,830 sf)

A1108. Cellularz+ Limited (664 sf)

A1109. Oxford Dry Cleaners (328 sf)