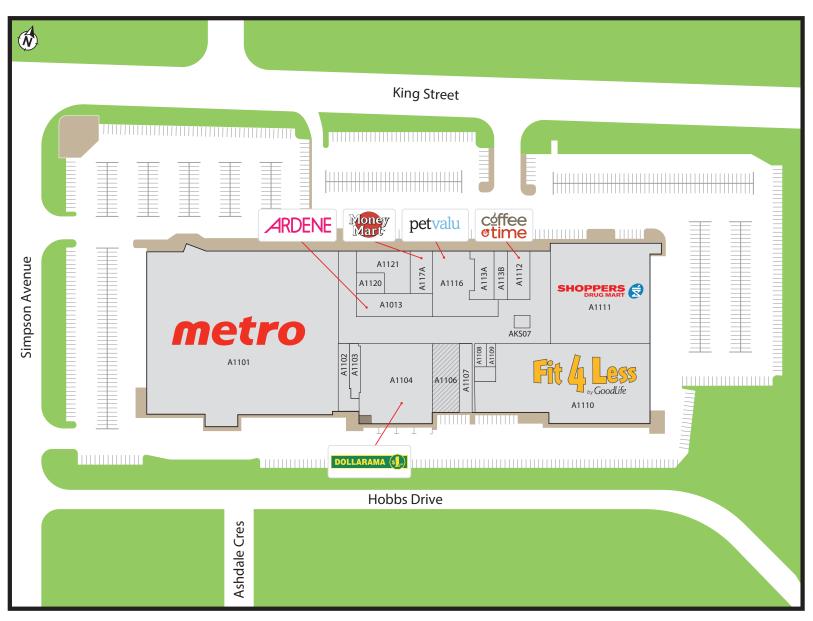

\$136,863

Quarterly Foot Traffic

163,017

\*Data from 2023 Environics Analytics.

Senior Director, Leasing | Salesperson syu@salthillcapital.com | 416.646.7358

243 King Street East, Bowmanville, ON

A1013. Ardene (2,815sf)

A1101. Metro (52,327 sf)

A1102. People Hearing (827 sf)

A1103. Happy Nails (1,031 sf)

A1104. Dollarama (10,002 sf)

A1106. My Pops (2,589 sf)

A1107. YMCA (1,830 sf)

A1108. Cellularz+ Limited (664 sf)

A1109. Oxford Dry Cleaners (328 sf)

A1110. GoodLife (19,857 sf)

A1111. Shoppers Drug Mart (16,582 sf)

A1112. Coffee Time (1,818 sf)

A1116. Pet Valu (4,815 sf)

A1120. Toronto Hair Trends (785 sf)

A1121. Bowmanville Dental (3,061 sf)

A113A. Little Caesar (1,202 sf)

A113B. Mito Sushi (1,472 sf)

A117A. Money Mart (1,464 sf)

AKS07. Koodo (160 sf)