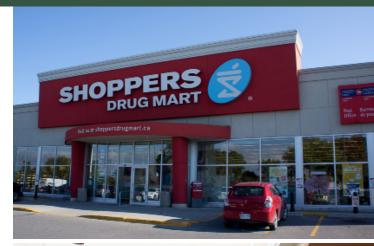

- The Centre's anchor tenants, including Metro, Shoppers Drug Mart, Pet Valu, and Fit4Less, form a strong foundation that attracts consistent foot traffic.
- This site offers ample surface parking for tenants and guests.
- Bowmanville Mall holds a position of prominence as the dominant shopping center in East Bowmanville.

A1110. GoodLife (19,857 sf)

A1111. Shoppers Drug Mart (16,582 sf)

A1112. Coffee Time (1,818 sf)

A1116. Pet Valu (4,815 sf)

A1120. Toronto Hair Trends (785 sf)

A1121. Bowmanville Dental (3,061 sf)

A113A. Little Caesar (1,202 sf)