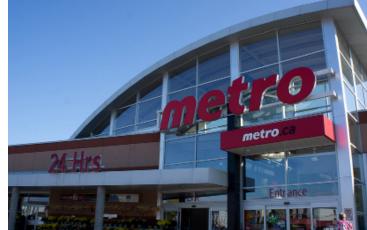

- The Centre's anchor tenants, including Metro, Shoppers Drug Mart, Pet Valu, and Fit4Less, form a strong foundation that attracts consistent foot traffic.
- This site offers ample surface parking for tenants and guests.
- Bowmanville Mall holds a position of prominence as the dominant shopping center in East Bowmanville.

A1101. Metro (52,327 sf)

A1102. People Hearing (827 sf)

A1103. Happy Nails (1,031 sf)

A1104. Dollarama (10,002 sf)

A1106. My Pops (2,589 sf)

A1107. YMCA (1,830 sf)

A1108. Cellularz+ Limited (664 sf)

A1109. Oxford Dry Cleaners (328 sf)