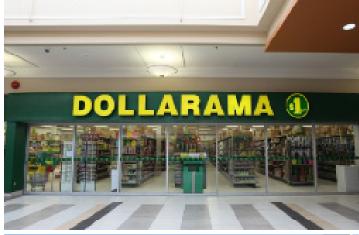

A1101. Metro (52,327 sf)

A1102. People Hearing (827 sf)

A1103. Happy Nails (1,031 sf)

A1104. Dollarama (10,002 sf)

A1106. My Pops (2,589 sf)

A1107. YMCA (1,830 sf)

A1108. Cellularz+ Limited (664 sf)

A1109. Oxford Dry Cleaners (328 sf)