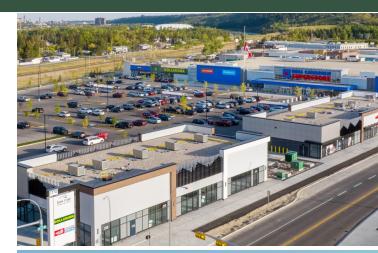

## **Highlights**

Bow River Shopping Centre is a 121,595 sf neighbourhood Centre in the north-western quadrant of Calgary. Located along the Trans-Canada Highway, this recently developed property offers highly visible units, ample parking for customers and easy access to the major roads. The surrounding area is densely populated with a mix of residential and commercial properties, providing a strong customer base for businesses in the area.

 Anchor tenants include Real Canadian Superstore, Dollarama, and Real Canadian Liquor Store.