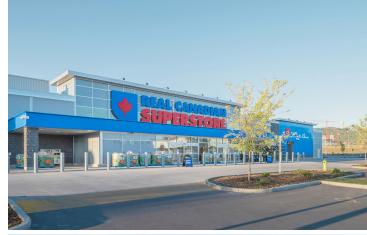

 Anchor tenants include Real Canadian Superstore, Dollarama, and Real Canadian Liquor Store.