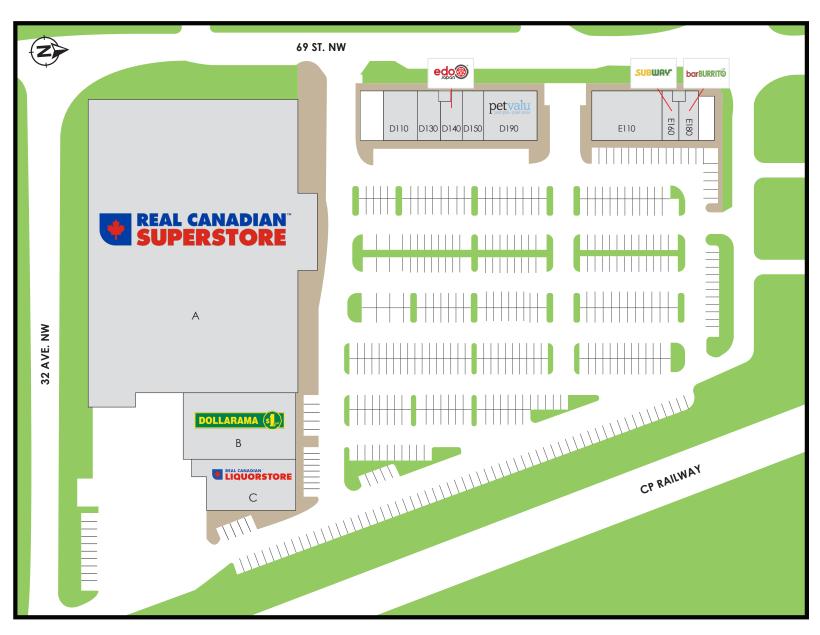

## **Bow River Shopping Centre**

3412 69 St NW, Calgary, AB

Peter Stuart
Senior Manager, Leasing | Salesperson
pstuart@salthillcapital.com | 416.238.8147

**FOR LEASE** 

A. Real Canadian Superstore (85,863 sf)

B. Dollarama (10,330 sf)

C. Real Canadian Liquor Store (6,941 sf)

D110. Artemis Dental (2,399 sf)

D130. Wayback Burgers (1,593 sf)

D140. Edo Japan (1,432 sf)

D150. Great Clips (1,516 sf)

D190. Petvalu (3,815 sf)

E110. Bowmont Animal Hospital (5,007 sf)

E160. Subway (1,156 sf)

E180. BarBurrito (1,218 sf)