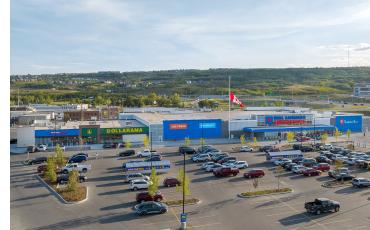

 Anchor tenants include Real Canadian Superstore, Dollarama, and Real Canadian Liquor Store.

B. Dollarama (10,330 sf)

C. Real Canadian Liquor Store (6,941 sf)

D110. Artemis Dental (2,399 sf)

D130. Wayback Burgers (1,593 sf)

D140. Edo Japan (1,432 sf)

D150. Great Clips (1,516 sf)

D190. Petvalu (3,815 sf)