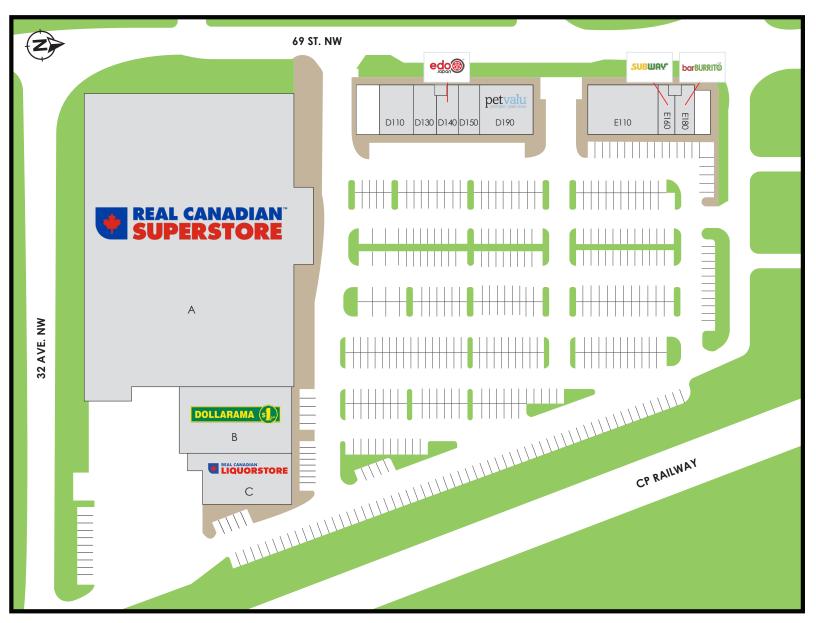

## **Bow River Shopping Centre**

3412 69 St NW, Calgary, AB

FOR LEASE

Peter Stuart

Manager, Leasing | Salesperson
pstuart@strathallen.com | 416.238.8147

A. Real Canadian Superstore (85,863 sf)

B. Dollarama (10,330 sf)

C. Real Canadian Liquor Store (6,941 sf)

D110. Artemis Dental (2,399 sf)

D130. Wayback Burgers (1,593 sf)

D140. Edo Japan (1,432 sf)

D150. Great Clips (1,516 sf)

D190. Petvalu (3,815 sf)

E110. Bowmont Animal Hospital (5,007 sf)

E160. Subway (1,156 sf)

E180. BarBurrito (1,218 sf)