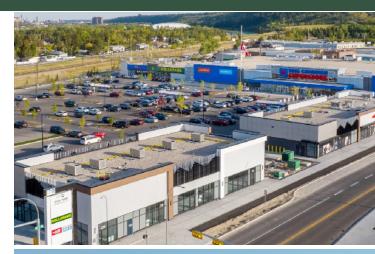

## **Highlights**

Bow River Shopping Centre is a 121,595 sf neighbourhood Centre in the north-western quadrant of Calgary. Located along the Trans-Canada Highway, this recently developed property offers highly visible units, ample parking for customers and easy access to the major roads. The surrounding area is densely populated with a mix of residential and commercial properties, providing a strong customer base for businesses in the area.

 Anchor tenants include Real Canadian Superstore, Dollarama, and Real Canadian Liquor Store.