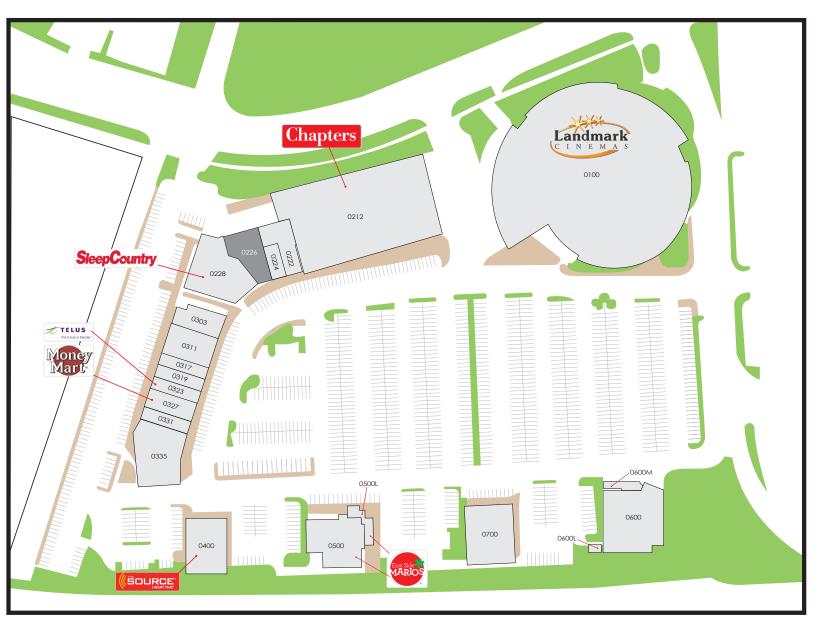

- The Centre is anchored by Landmark Cinemas and Chapters.
- Situated on Macleod Trail at the northern end of the bustling Shawnessy retail corridor, the Centre benefits from high visibility and accessibility, with over 70,000 vehicles passing by daily.
- Opened in 1999, The Boulevard was developed as Calgary's first entertainment centre on Macleod Trail South.
- The Centre offers ample parking and easy access from major transportation routes, enhancing convenience for shoppers and visitors.

\$143,370

Quarterly Foot Traffic

592,910

\*Data from 2023 Environics Analytics.

16061 MacLeod Trail S, Calgary, AB

Peter Stuart Manager, Leasing | Salesperson pstuart@strathallen.com | 416.238.8147

0100. Landmark Cinemas 10 (51,009 sf)

0212. Chapters (24,115 sf)

0222. Massage Addict (2,392 sf)

0224. Denim & Smith Barber Show (792 sf)

### 0226. Available (2,736 sf)

0228. Sleep Country (5,484 sf)

0303. Shawnessy Viet Restaurant (2,400 sf)

0311. Bite Dental Works (2,825 sf)

0317. Jerusalem Shawarma (1,364 sf)

0319. Popeye's Supplements (1,443 sf)

0323. Telus (1,309 sf)

0327. Money Mart (1,806 sf)

0331. Panago Pizza (1,067 sf)

0335. Phoenix Grill (4,979 sf)

0400. The Source (3,746 sf)

0500. East Side Marios (6,362 sf)

0500L. East Side Marios - Llr (1,029 sf)

0600. Hudsons Canadian Tap House

(7,159 sf)

06001. Hudsons Canadian Tap House (1,052 sf)

0600m. Hudsons Canadian Tap House (940 sf)

0700. Mastermind Toy (4,978 sf)