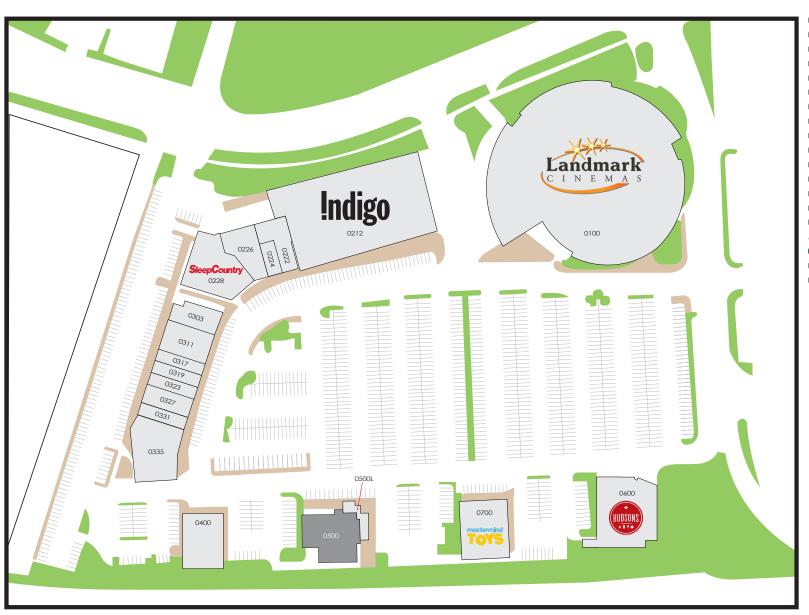

\$143,370

People Per Household

2.68

Shevawn Sernecky Senior Manager, Leasing | Associate ssernecky@salthillcapital.com | 780.719.8787

16061 MacLeod Trail S, Calgary, AB

0100. Landmark Cinemas 10 (51,009 sf)

0212. Indigo (24,115 sf)

0222. Massage Addict (2,392 sf)

0224. Denim & Smith Barber Show (792 sf)

0226. CoCo Fresh Tea (2,751 sf)

0228. Sleep Country (5,484 sf)

0303. Shawnessy Viet Restaurant (2,400 sf)

0311. Bite Dental Works (2,825 sf)

0317. Jerusalem Shawarma (1,364 sf)

0319. Morning Sun Health Foods (1,443 sf)

0323. Telus (1,309 sf)

0327. Money Mart (1,806 sf)

0331. Panago Pizza (1,067 sf)

0335. Bills Peking House (5,039 sf)

0400. The Source Snowboards

& Skateboards (3,746 sf)

0500. Available (6,362 sf)

0600. Hudsons Canadian Tap House (7,159 sf)

0700. Mastermind Toy (4,978 sf)