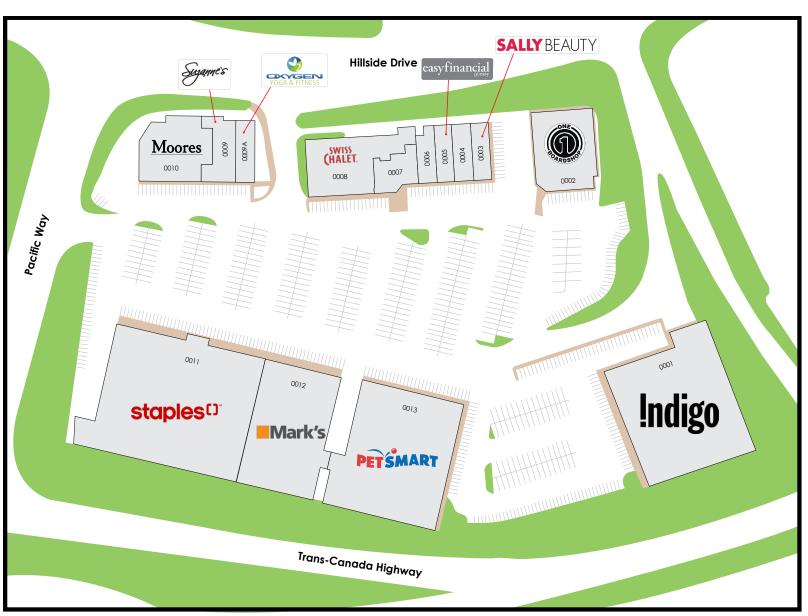

## **FOR LEASE**

1395 Hillside Drive, Kamloops, British Columbia

**Aberdeen Village Centre** 

James Boyd Senior Director, Leasing | Salesperson jboyd@salthillcapital.com | 437.837.0318

0001. Indigo (18,126 St)

0002. One Boardshop (6,327 sf)

0003. Sally Beauty Supply (1,305 sf)

0004. Runner's Sole (1,375 sf)

0005. Easyfinancial (1,278 sf)

0006. Crux Chiropractic (1,268 sf)

0007. Arigato Sushi (1,951 sf)

0008. Swiss Chalet (6,214 sf)

0009. Suzannes (2,400 sf)

0009a. Oxygen Yoga & Fitness

Kamloops (1,554 sf)

0010. Moores Clothing For Men (5,582 sf)

0011. Staples Business Depot (26,221 sf)

0012. Mark's Work Warehouse (12,473 sf)

0013. Petsmart (17,951sf)