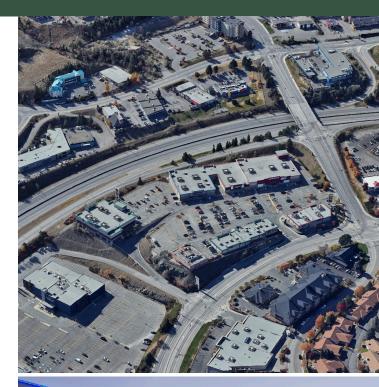

## **Highlights**

Aberdeen Village Centre is a prominent shopping destination located in Kamloops, British Columbia. Strategically situated along the TransCanada Highway, it offers convenient access for both locals and visitors.

- The Centre hosts several major retailers, including Staples, Indigo, and Mark's Work Wearhouse, providing a diverse shopping experience.
- It is adjacent to Aberdeen Mall, the largest regional shopping centre in the area, enhancing its appeal as a shopping hub.
- The Centre's location along the TransCanada Highway at Hillside Drive makes it easily accessible for shoppers traveling by car.