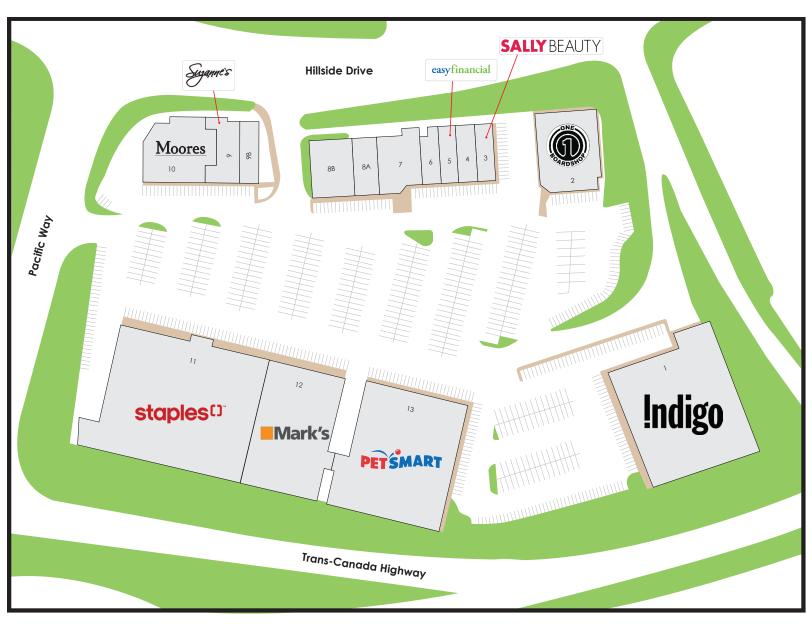

- 1. Indigo (18,126 Sf)
- 2. One Boardshop (6,343 sf)
- 3. Sally Beauty Supply (1,305 sf)
- 4. Runner's Sole (1,375 sf)
- 5. Easyfinancial (1,278 sf)
- 6. Crux Chiropractic (1,268 sf)
- 7. Arigato Sushi (3,204 sf)
- 8A. Ford Pharmacy (1,600 sf)
- 8B. BFL Insurance (3,00 sf)
- 9. Suzannes (2,400 sf)
- 9B. Oxygen Yoga & Fitness (1,565 sf)
- 10. Moores Clothing For Men (5,582 sf)
- 11. Staples Business Depot (26,221 sf)
- 12. Mark's Work Warehouse (12,473 sf)
- 13. Petsmart (17,951sf)