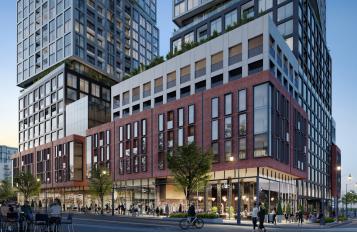

- Début features modern, urban ground-level retail on every side of the building, all connected by a pedestrian-friendly shopping arcade that opens up to a European-style farmers market and marina, just steps away.
- There are \$1 billion of infrastructure improvements planned for the area over the next decade.
- There is \$43 million in transit investment from provincial and federal government for the area.