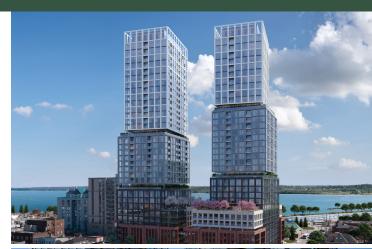

## **Highlights**

Début condos will be the conduit of the emerging community that's going to be the central hub of Downtown Barrie. The new development will be leading the movement towards a revitalized Downtown hub and rejuvenated waterfront, welcoming approximately 210,000 new residents to Barrie over the next 10 years. The condo development boasts 20,000 sf of ground floor retail.

- Début features modern, urban ground-level retail on every side of the building, all connected by a pedestrian-friendly shopping arcade that opens up to a European-style farmers market and marina, just steps away.
- There are \$1 billion of infrastructure improvements planned for the area over the next decade.
- There is \$43 million in transit investment from provincial and federal government for the area.