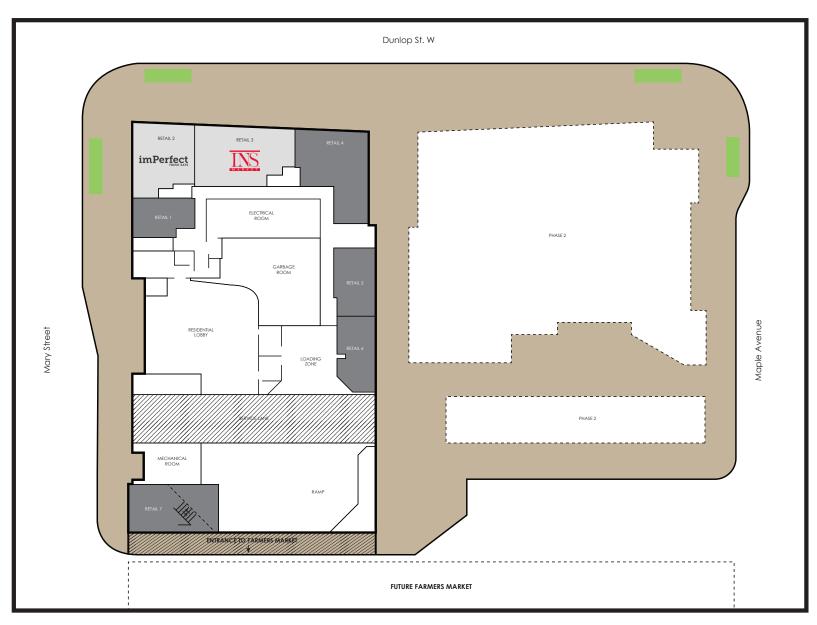

\$114,454

Population Expectancy

205,540

\*Data from 2023 Environics Analytics.

FOR LEASE

55 Dunlop Street West, Barrie, ON

Retail 1. Available (461 sf)

Retail 2. Imperfect Fresh Eats (914 sf)

Retail 3. INS Market (1,228 sf)

Retail 4. Available (1,098 sf)

Retail 5. Available (599 sf)

Retail 6. Available (655 sf)

Retail 7. Available (931 sf)