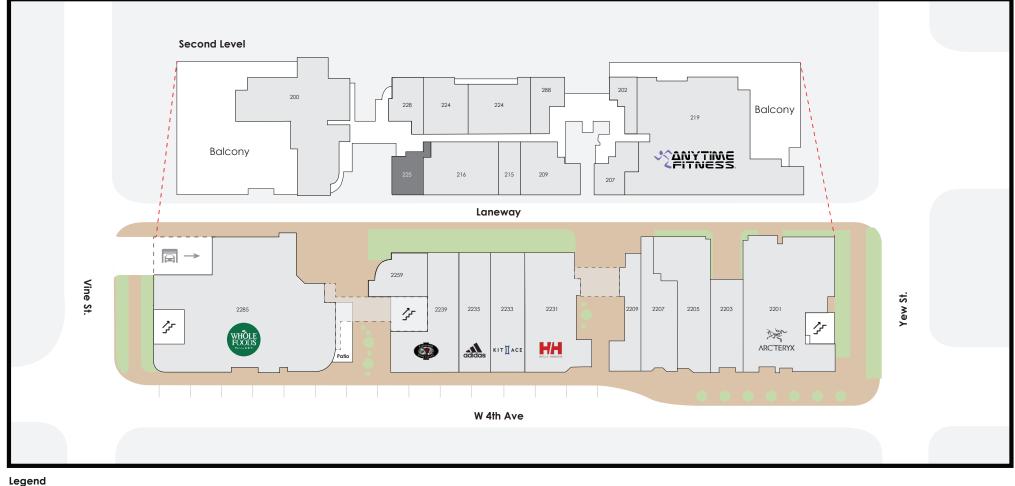

### Ground Floor

2201. Arcteryx (6,560 sf) 2203. Gravity Pope Clothing (1,766 sf) 2205. Gravity Pope Shoes (3,180 sf) 2207. Judith & Charles (2,085 sf) 2209. New Look Vision Group (1,704) 2231. Helly Hansen (3,908 sf)

2233. Kit & Ace (2,380 sf) 2235. Adidas (2,272 sf) 2239. Kitslano Wine Cellar (3,189 sf) 2259. Dr. A. Shivji Dentist (1,234 sf) 2285. Whole Foods Market (11,809 sf)

#### Second Level

- 200. Whole Foods Market Office (5,663 sf)
- 202. Bea in Balance Consulting (735 sf)
- 207. Movement Studio & Pilates (1,025 sf)
- 209. Novena Management (1,794 sf)
- 215. Dr. Nigel Liang (840 sf)
- 216. West 4th Physiotherapy Clinic (2,394 sf)

- 219. Anytime Fitness (9,520 sf)
- 224. Spirit of Math Schools (3,760 sf)
- 225. Available (1,021 sf)
- 228. Removery (1,131 sf)
- 288. Yap, Goldswain, White, Brownlee (970 sf)