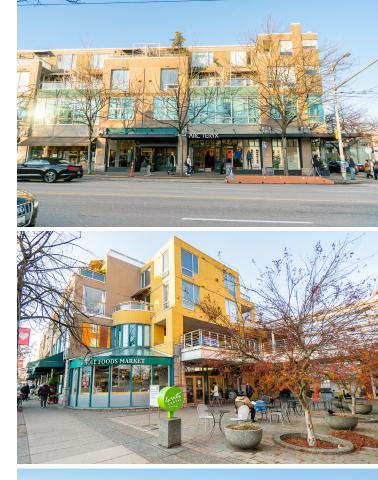

## Highlights

This premier address features a dynamic mix of established tenants such as Whole Foods, Arc'teryx, and Adidas, alongside exciting newcomers Kit and Ace and Helly Hansen. The Property boasts over 500 feet of frontage on busy West 4th Avenue, a prime high-street shopping district with established and trendy shops, attracting a significant amount of foot traffic. The Property offers unparalleled exposure to a wealthy and growing population.