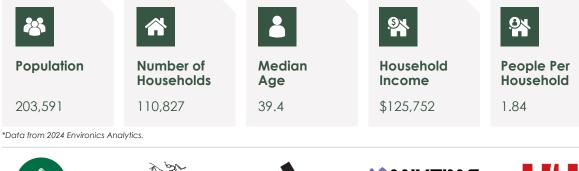

- Average household income exceeding \$120,000.
- 1.27 acre site on the prestigious West 4th Avenue.
- Steps away from popular Kitsilano Beach.
- Located just minutes from renowned Granville Island and prestigious Yaletown district.