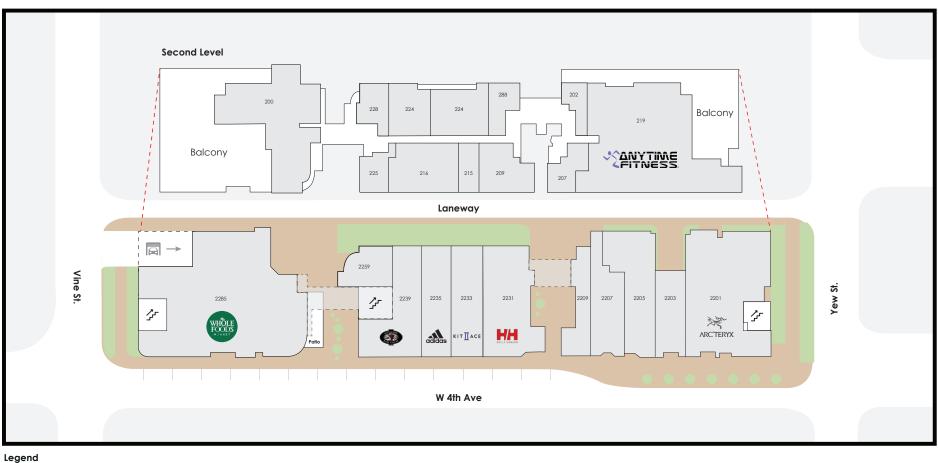

### Ground Floor

- 2201. Arcteryx (6,560 sf) 2203. Gravity Pope Clothing (1,766 sf) 2205. Gravity Pope Shoes (3,180 sf)
- 2207. Judith & Charles (2,085 sf)
- 2209. New Look Vision Group (1,704)
- 2231. Helly Hansen (3,908 sf)

2233. Kit & Ace (2,380 sf) 2235. Adidas (2,272 sf) 2239. Kitslano Wine Cellar (3,189 sf) 2259. Dr. A. Shivji Dentist (1,234 sf) 2285. Whole Foods Market (11,809 sf)

### Second Level

- 200. Whole Foods Market Office (5,663 sf)
- 202. Bea in Balance Consulting (735 sf)
- 207. Movement Studio & Pilates (1,025 sf)
- 209. Novena Management (1,794 sf)
- 215. Dr. Nigel Liang (840 sf)
- 216. West 4th Physiotherapy Clinic (2,394 sf)

219. Anytime Fitness (9,520 sf)

- 224. Spirit of Math Schools (3,760 sf)
- 225. Gangnam Rejuvenation Laser Center (1,021 sf)
- 228. Removery (1,131 sf)
- 288. Yap, Goldswain, White, Brownlee (970 sf)