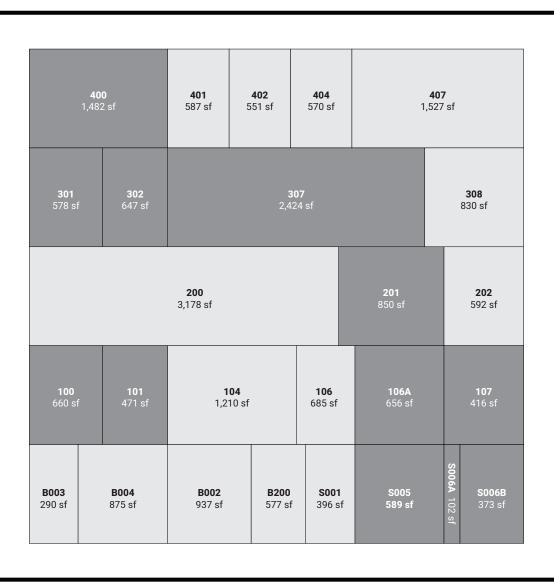

#### **Basement**

B002. Ibrahim Ismayilov (937 sf)

B003. Ibrahim Ismayilov (290 sf)

B004. Ibrahim Ismayilov (875 sf)

B200. Young Drivers of Canada (577 sf)

S001. Management Office (396 sf)

S005. Available (589 sf)

S006A. Available (102 sf)

S006B. Available (373 sf)

#### Level One

100. Available (660 sf)

101. Available (471 sf)

104. The Balanced Pactice (1,210 sf)

106. Riverside Acupuncture (685 sf)

106A. Available (656 sf)

107. Available (416 sf)

#### Level Two

200. Holistic Clinic (3,178 sf)

201. Available (850 sf)

202. Holistic Clinic (592 sf)

#### Level Three

301. Available (578 sf)

302. Available (647 sf)

307. Available (2,424 sf)

308. Holistic Clinic (830 sf)

#### Level Four

400. Available (1,482 sf)

401. VF Services (587 sf)

402. David Duong (551 sf)

404. Susan Top (570 sf)

402. VF Services (1,527 sf)