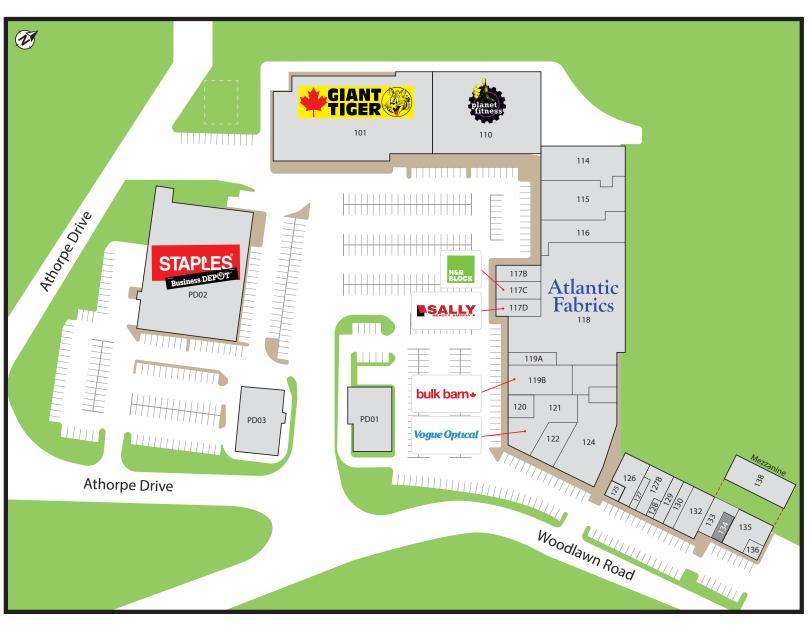

## **Woodlawn Plaza**

114-120 Woodlawn Road, Dartmouth, NS

101. Giant Tiger (28,462 sf)

110. Planet Fitness (17,371 sf)

114. Coastal Dance (6,638 sf)

115. The Growing Place (4,706 sf)

116. Shanti Hot Yoga (5,017 sf)

117B. Galante's Hair Design (1,465 sf)

117C. H&R Block (1,453 sf)

117D. Sally Beauty (1,518 sf)

118. Atlantic Fabric (21,256 sf)

119A. Fairstone Financial Inc. (2,500 sf)

119B. Bulk Barn (5,802 sf)

120. Holy Moly! Bubble Tea (853 sf)

121. Vogue Optical (3,499 sf)

122. Massage Experts (2,108 sf)

124. Taylor Flooring (6,756 sf)

125. J&B Lock (600 sf)

126. Rosebush Flowers (1,365 sf)

127B. European Groceries (2,363 sf)

127. Original Six Barbershop (662 sf)

128. TA Nails (481 sf)

129. Crowell Denture Clinic (910 sf)

130. Dr. Miller (1,559 sf)

132. Giant Robot Comics (1,982 sf)

133. Bay of Bengal Supermarket (954 sf)

#### 134. Available (250 sf)

135. Bay of Bengal Supermarket (2,079 sf)

136. Atlantic Cellular (400 sf)

PD01. Not Available for Lease (3,000 sf)

PD02. Staples (25,815 sf)

PD03. Scooters Tire Barn (3,573 sf)

#### MEZZANINE

138. Tattletales Books (3,086 sf)