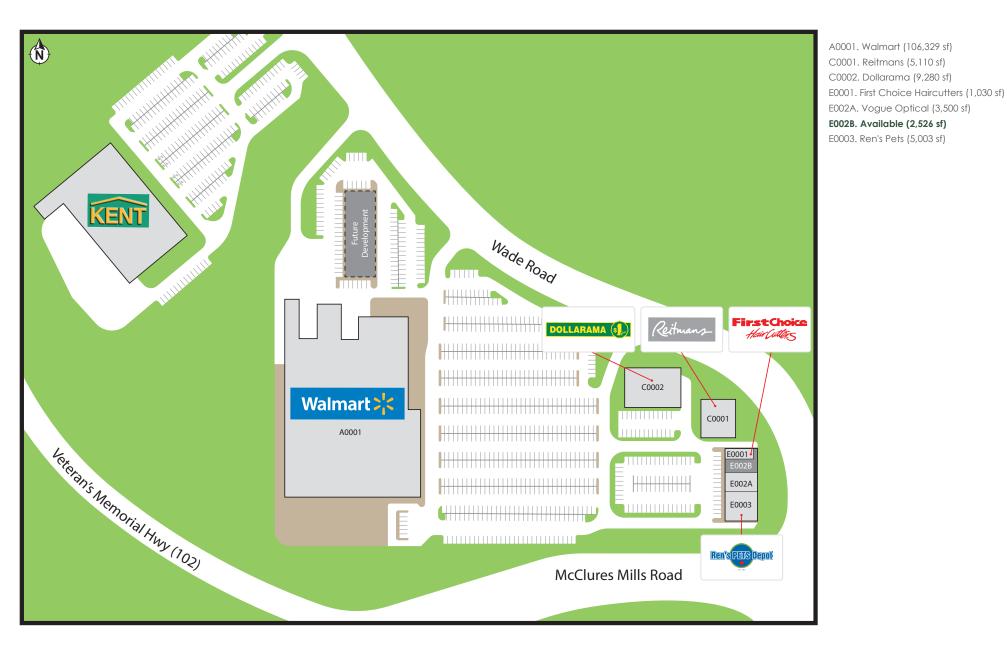

#### Highlights

Truro Shopping Centre is a Commercial Centre situated on 16.38 acres of land in Truro Nova Scotia, on the Northwest corner of Highway #102 and McClure's Mills Connection. The Centre is situated within a growing residential area.

- The Centre is anchored by a Walmart department store. Other national tenants include First Choice Haircutters, Dollarama, Reitmans, and Ren's Pets.
- Ample free surface parking on site for both tenants and customers.
- Located beside a regional recreation centre, a Kent Building Supplies store, and a regional hospital driving additional traffic to the node.
- Truro is known as the Hub of Nova Scotia .