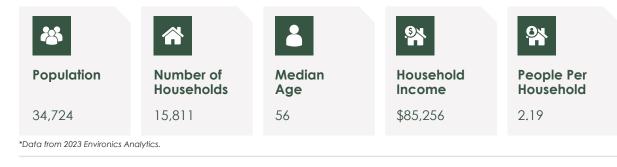

on pkafka@salthillcapital.com | 416.642.6032



### pkafka@salthillcapita

#### Highlights

Truro Shopping Centre is a Commercial Centre situated on 16.38 acres of land in Truro Nova Scotia, on the Northwest corner of Highway #102 and McClure's Mills Connection. The Centre is situated within a growing residential area.

- The Centre is anchored by a Walmart department store. Other national tenants include First Choice Haircutters, Dollarama, Reitmans, and Ren's Pets.
- Ample free surface parking on site for both tenants and customers.
- Located beside a regional recreation centre, a Kent Building Supplies store, and a regional hospital driving additional traffic to the node.
- Truro is known as the Hub of Nova Scotia .



Reitmans

#### **Demographics** | 10km Radius

DOLLARAMA

Keitmans



Rents Pars Deno

## **Truro Shopping Centre**

140 Wade Road, Truro, NS

FOR LEASE

Petr Kafka Principal, Leasing | Salesperson



pkafka@salthillcapital.com | 416.642.6032